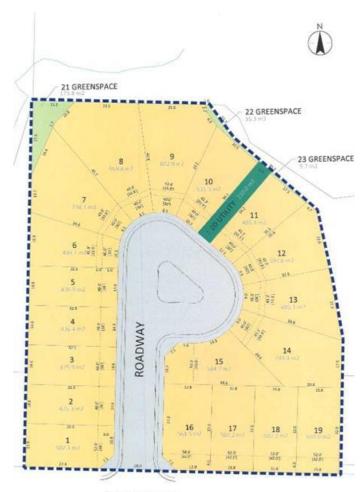

### \$158,000

0 Bedroom, 0.00 Bathroom, Land on 0.14 Acres

Henner's Landing, Lacombe, Alberta

Arguably the best lots available in Lacombe to build on. Located in Lacombe's newest subdivision featuring 19 lots. Most lots feature walkout options and spectacular views of the lakes. Backing onto municipal reserves and Lacombe's famous walking trails. These types of lots don't come around often and won't come again anytime soon. Possession is slated for June 1, 2025. If you are looking for that special lot to build your dream home in what will soon be the "place to live" in Lacombe here it is.

## **Community Information**

Address 15 Beardsley Avenue

Subdivision Henner's Landing

City Lacombe
County Lacombe
Province Alberta
Postal Code T4L1Y9

**BEARDSLEY AVENUE** 

### **Exterior**

Lot Description Creek/River/Stream/Pond, Cul-De-Sac, Environmental Reserve, Views,

Pie Shaped Lot