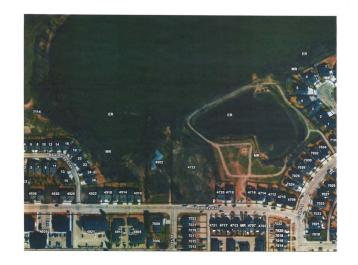

### \$158,000

0 Bedroom, 0.00 Bathroom, Land on 0.14 Acres

Henner's Landing, Lacombe, Alberta

Arguably the best lots available in Lacombe to build on. Located in Lacombe's newest subdivision featuring 19 lots. Most lots feature walkout options and spectacular views of the lakes. Backing onto municipal reserves and Lacombe's famous walking trails. These types of lots don't come around often and won't come again anytime soon. Possession is slated for June 1, 2025. If you are looking for that special lot to build your dream home in what will soon be the "place to live" in Lacombe here it is.

### **Exterior**

Lot Description Creek/River/Stream/Pond, Cul-De-Sac, Environmental Reserve, Views,

Pie Shaped Lot