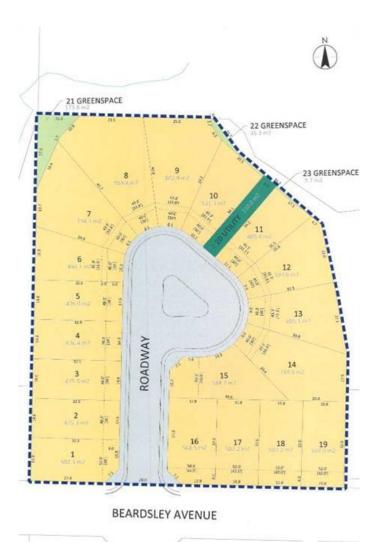

#### \$209,000

0 Bedroom, 0.00 Bathroom, Land on 0.18 Acres

Henner's Landing, Lacombe, Alberta

Lot 14 is One of a kind. Lake view, large pie lot backing onto green space. Arguably the best lots available in Lacombe to build on. Located in Lacombe's newest subdivision featuring 19 lots. Most lots feature walkout options and spectacular views of the lakes. Backing onto municipal reserves and Lacombe's famous walking trails. These types lots don't come around often and won't come again anytime soon. Possession is slated for fall 2024. If you are looking for that special lot to build your dream home in what will soon be the " place to live" in Lacombe here it is.

# Exterior

Lot Description Creek/River/Stream/Pond, Cul-De-Sac, Environmental Reserve, Views, Pie Shaped Lot