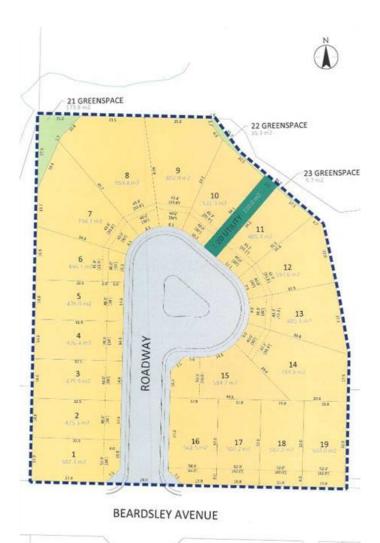

#### \$199,900

0 Bedroom, 0.00 Bathroom, Land on 0.15 Acres

Henner's Landing, Lacombe, Alberta

Lot 12 is One of a kind. Lake view, large pie lot backing onto green space. Arguably the best lots available in Lacombe to build on. Located in Lacombe's newest subdivision featuring 19 lots. Most lots feature walkout options and spectacular views of the lakes. Backing onto municipal reserves and Lacombe's famous walking trails. These types lots don't come around often and won't come again anytime soon. Possession is slated for fall 2024. If you are looking for that special lot to build your dream home in what will soon be the " place to live" in Lacombe here it is.

# Exterior

Lot Description Creek/River/Stream/Pond, Cul-De-Sac, Environmental Reserve, Pie Shaped Lot, Views