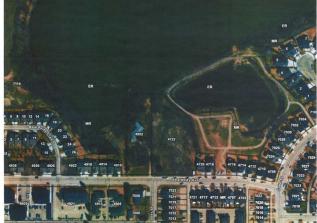

#### \$199,900

0 Bedroom, 0.00 Bathroom, Land on 0.15 Acres

Henner's Landing, Lacombe, Alberta

Lot 12 is One of a kind. Lake view, large pie lot backing onto green space. Arguably the best lots available in Lacombe to build on. Located in Lacombe's newest subdivision featuring 19 lots. Most lots feature walkout options and spectacular views of the lakes. Backing onto municipal reserves and Lacombe's famous walking trails. These types lots don't come around often and won't come again anytime soon. Possession is slated for fall 2024. If you are looking for that special lot to build your dream home in what will soon be the " place to live" in Lacombe here it is.

# Exterior

Lot Description Creek/River/Stream/Pond, Cul-De-Sac, Environmental Reserve, Pie Shaped Lot, Views