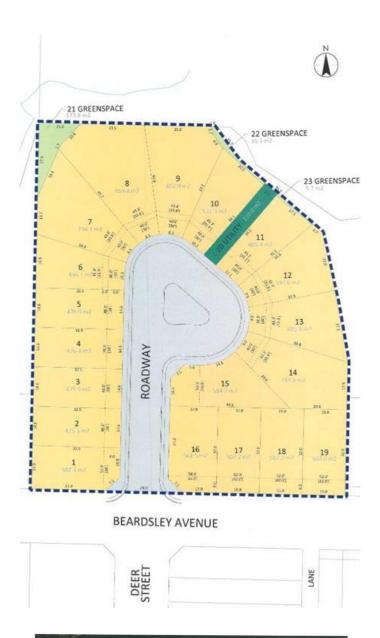

## \$170,000

0 Bedroom, 0.00 Bathroom, Land on 0.12 Acres

Henner's Landing, Lacombe, Alberta

An interesting option with this lot. The City requires the Public Utility Right away to be merged with either lot 10 or 11. This allows a significantly larger home to be built and a much more spacious yard. There will be a cost associated for choosing this option. Lot 11 is One of a kind. Lake view, large pie lot backing onto green space. Arguably the best lots available in Lacombe to build on. Located in Lacombe's newest subdivision featuring 19 lots. Most lots feature walkout options and spectacular views of the lakes. Backing onto municipal reserves and Lacombe's famous walking trails. These types lots don't come around often and won't come again anytime soon. Possession is slated for fall 2024. If you are looking for that special lot to build your dream home in what will soon be the " place to live" in Lacombe here it is.

## **Community Information**

Address

| Subdivision<br>City<br>County<br>Province<br>Postal Code | Henner's Landing<br>Lacombe<br>Lacombe<br>Alberta<br>T4L1Y9 |             |               |          |     |  |
|----------------------------------------------------------|-------------------------------------------------------------|-------------|---------------|----------|-----|--|
| Exterior                                                 |                                                             |             |               |          |     |  |
| Lot Description                                          | Creek/River/Stream/Pond,<br>Shaped Lot, Views               | Cul-De-Sac, | Environmental | Reserve, | Pie |  |
| Additional Information                                   |                                                             |             |               |          |     |  |
| Date Listed<br>Days on Market<br>Zoning                  | December 28th, 2023<br>440<br>R1                            |             |               |          |     |  |
| Listing Details                                          |                                                             |             |               |          |     |  |