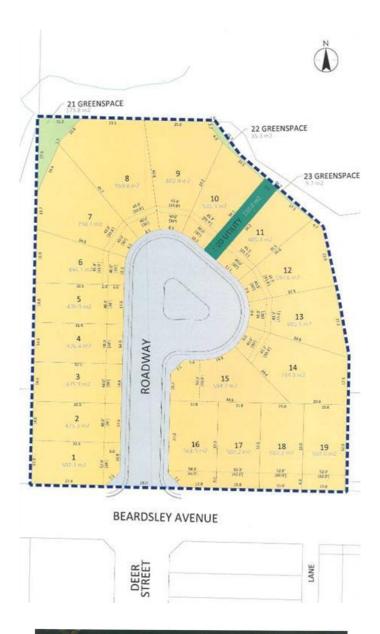

## \$180,000

0 Bedroom, 0.00 Bathroom, Land on 0.13 Acres

Henner's Landing, Lacombe, Alberta

An interesting option with this lot. The City requires the Public Utility Right away to be merged with either lot 10 or 11. This allows a significantly larger home to be built and a much more spacious yard. There will be a cost associated for choosing this option. Lot 10 is One of a kind. Lake view, large pie lot backing onto green space. Arguably the best lots available in Lacombe to build on. Located in Lacombe's newest subdivision featuring 19 lots. Most lots feature walkout options and spectacular views of the lakes. Backing onto municipal reserves and Lacombe's famous walking trails. These types lots don't come around often and won't come again anytime soon. Possession is slated for fall 2024. If you are looking for that special lot to build your dream home in what will soon be the " place to live" in Lacombe here it is.

## **Community Information**

Address

10 Beardsley Avenue

| Subdivision<br>City<br>County<br>Province<br>Postal Code | Henner's Landing<br>Lacombe<br>Lacombe<br>Alberta<br>T4L1Y9 |             |               |          |     |  |
|----------------------------------------------------------|-------------------------------------------------------------|-------------|---------------|----------|-----|--|
| Exterior                                                 |                                                             |             |               |          |     |  |
| Lot Description                                          | Creek/River/Stream/Pond,<br>Shaped Lot, Views               | Cul-De-Sac, | Environmental | Reserve, | Pie |  |
| Additional Information                                   |                                                             |             |               |          |     |  |
| Date Listed<br>Days on Market<br>Zoning                  | December 28th, 2023<br>440<br>R1                            |             |               |          |     |  |
| Listing Details                                          |                                                             |             |               |          |     |  |