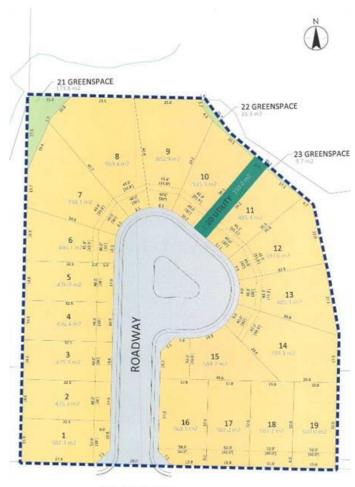

## \$185,000

0 Bedroom, 0.00 Bathroom, Land on 0.13 Acres

Henner's Landing, Lacombe, Alberta

Lot 6 is One of a kind. Lake view, large pie lot backing onto green space. Arguably the best lots available in Lacombe to build on. Located in Lacombe's newest subdivision featuring 19 lots. Most lots feature walkout options and spectacular views of the lakes. Backing onto municipal reserves and Lacombe's famous walking trails. These types lots don't come around often and won't come again anytime soon. Possession is slated for fall 2024. If you are looking for that special lot to build your dream home in what will soon be the " place to live" in Lacombe here it is.

# **Community Information**

Address 6 Beardsley Avenue

Subdivision Henner's Landing

City Lacombe
County Lacombe
Province Alberta
Postal Code T4L1Y9

## **Exterior**

Lot Description Creek/River/Stream/Pond, Cul-De-Sac, Environmental Reserve, Pie

Shaped Lot, Views