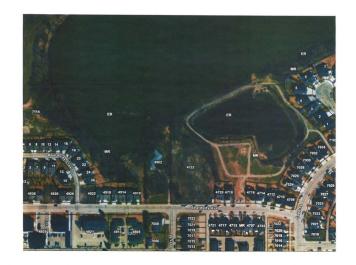

## \$185,000

0 Bedroom, 0.00 Bathroom, Land on 0.13 Acres

Henner's Landing, Lacombe, Alberta

Lot 6 is One of a kind. Lake view, large pie lot backing onto green space. Arguably the best lots available in Lacombe to build on. Located in Lacombe's newest subdivision featuring 19 lots. Most lots feature walkout options and spectacular views of the lakes. Backing onto municipal reserves and Lacombe's famous walking trails. These types lots don't come around often and won't come again anytime soon. Possession is slated for fall 2024. If you are looking for that special lot to build your dream home in what will soon be the " place to live" in Lacombe here it is.

## **Exterior**

Lot Description Creek/River/Stream/Pond, Cul-De-Sac, Environmental Reserve, Pie

Shaped Lot, Views