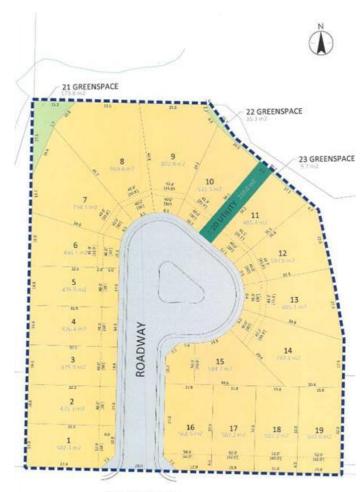

### \$156,000

0 Bedroom, 0.00 Bathroom, Land on 0.12 Acres

Henner's Landing, Lacombe, Alberta

Arguably the best lots available in Lacombe to build on. Located in Lacombe's newest subdivision featuring 19 lots. Most lots feature walkout options and spectacular views of the lakes. Backing onto municipal reserves and Lacombe's famous walking trails. These types of lots don't come around often and won't come again anytime soon. Possession is slated for June 1, 2025. If you are looking for that special lot to build your dream home in what will soon be the "place to live" in Lacombe here it is.

## **Community Information**

Address 5 Beardsley Avenue

Subdivision Henner's Landing

City Lacombe
County Lacombe
Province Alberta
Postal Code T4L1Y9

**BEARDSLEY AVENUE** 

### **Exterior**

Lot Description Creek/River/Stream/Pond, Cul-De-Sac, Environmental Reserve,

Rectangular Lot, Views