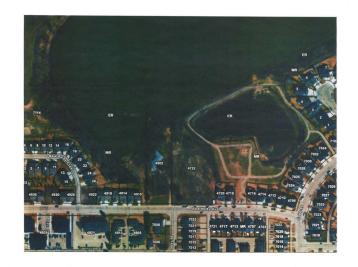

### \$156,000

0 Bedroom, 0.00 Bathroom, Land on 0.12 Acres

Henner's Landing, Lacombe, Alberta

Arguably the best lots available in Lacombe to build on. Located in Lacombe's newest subdivision featuring 19 lots. Most lots feature walkout options and spectacular views of the lakes. Backing onto municipal reserves and Lacombe's famous walking trails. These types of lots don't come around often and won't come again anytime soon. Possession is slated for June 1, 2025. If you are looking for that special lot to build your dream home in what will soon be the "place to live" in Lacombe here it is.

### **Exterior**

Lot Description Creek/River/Stream/Pond, Cul-De-Sac, Environmental Reserve,

Rectangular Lot, Views