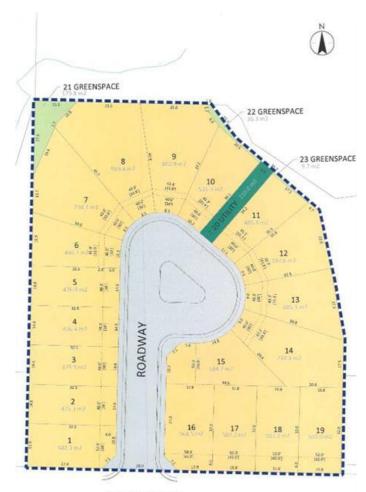

### \$156,000

0 Bedroom, 0.00 Bathroom, Land on 0.12 Acres

Henner's Landing, Lacombe, Alberta

Arguably the best lots available in Lacombe to build on. Located in Lacombe's newest subdivision featuring 19 lots. Most lots feature walkout options and spectacular views of the lakes. Backing onto municipal reserves and Lacombe's famous walking trails. These types of lots don't come around often and won't come again anytime soon. Possession is slated for June 1, 2025. If you are looking for that special lot to build your dream home in what will soon be the "place to live" in Lacombe here it is.

## **Community Information**

Address 2 Beardsley Avenue Subdivision Henner's Landing

City Lacombe
County Lacombe
Province Alberta
Postal Code T4L1Y9

**BEARDSLEY AVENUE** 

### **Exterior**

Lot Description Creek/River/Stream/Pond, Cul-De-Sac, Environmental Reserve,

Rectangular Lot, Views