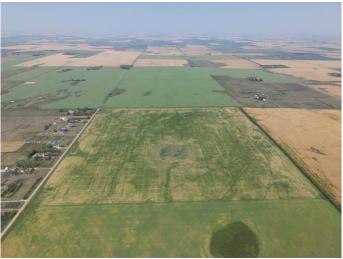

### \$2,800,000

0 Bedroom, 0.00 Bathroom, Land on 160.00 Acres

NONE, Rural Rocky View County, Alberta

Great investment opportunity! This quarter section is 1.5 miles north of Country Hills Blvd (Highway 564) and 8 minutes from Stoney Trail. Income producer that's perfect for Investors/Developers. Located near the OMNI area structure plan and East of Prairie Royal Estates. Land has alternating crops of wheat and barley.