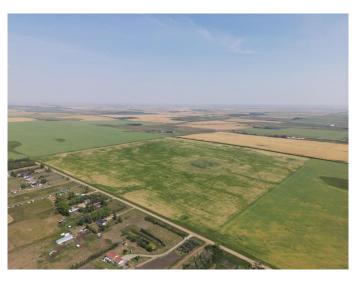

### \$2,800,000

0 Bedroom, 0.00 Bathroom, Land on 160.00 Acres

NONE, Rural Rocky View County, Alberta

Great investment opportunity! This quarter section is 1.5 miles north of Country Hills Blvd (Highway 564) and 8 minutes from Stoney Trail. Income producer that's perfect for Investors/Developers. Located near the OMNI area structure plan and East of Prairie Royal Estates. Land has alternating crops of wheat and barley.