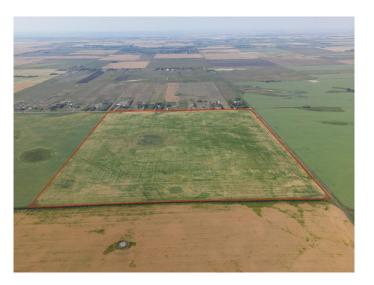

### \$2,800,000

0 Bedroom, 0.00 Bathroom, Land on 160.00 Acres

NONE, Rural Rocky View County, Alberta

Great investment opportunity! This quarter section is 1.5 miles north of Country Hills Blvd (Highway 564) and 8 minutes from Stoney Trail. Income producer that's perfect for Investors/Developers. Located near the OMNI area structure plan and East of Prairie Royal Estates. Land has alternating crops of wheat and barley.