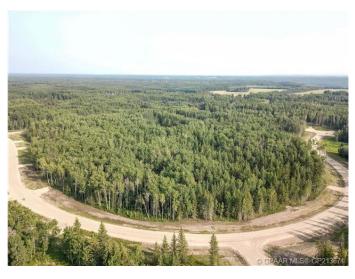

# \$339,000

0 Bedroom, 0.00 Bathroom, Land on 3.04 Acres

Two Hills, Rural Grande Prairie No. 1, County of, Alberta

THE BANKS AT SPRING CREEK!! TREED ACREAGES!!! CITY WATER SERVICE!!! 2.5 -5.5 acre lots in the new exclusive The Banks at Spring Creek subdivision, Beautifully treed, contoured lands with walkout basement potential on most..... exclusive lots on the banks hold view over Spring Creek Valley. This is arguably one of the most beautiful landscapes in the Grande Prairie area less than 10 minutes from town West of the Nordic Ski Trails or just south of correction line.....