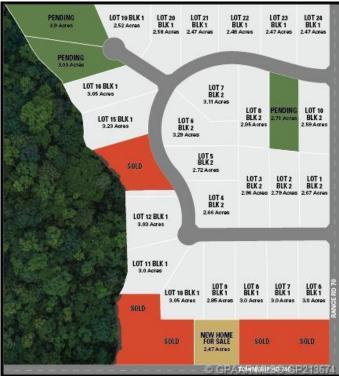

# \$339,000

0 Bedroom, 0.00 Bathroom, Land on 3.04 Acres

Two Hills, Rural Grande Prairie No. 1, County of, Alberta

THE BANKS AT SPRING CREEK!! TREED ACREAGES!!! CITY WATER SERVICE!!! 2.5 -5.5 acre lots in the new exclusive The Banks at Spring Creek subdivision, Beautifully treed, contoured lands with walkout basement potential on most..... exclusive lots on the banks hold view over Spring Creek Valley. This is arguably one of the most beautiful landscapes in the Grande Prairie area less than 10 minutes from town West of the Nordic Ski Trails or just south of correction line.....

#### **Community Information**

| Address     | 37, 704016 Range Road 70              |
|-------------|---------------------------------------|
| Subdivision | Two Hills                             |
| City        | Rural Grande Prairie No. 1, County of |
| County      | Grande Prairie No. 1, County of       |
| Province    | Alberta                               |