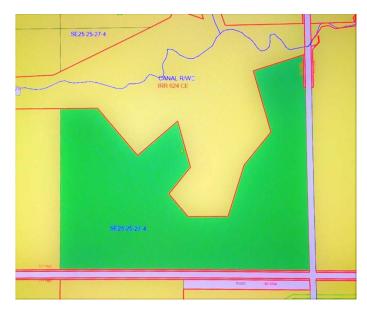

## \$1,200,000

0 Bedroom, 0.00 Bathroom, Land on 80.00 Acres

NONE, Rural Rocky View County, Alberta

Build your new home, ranch, farm, and business on this large 80-acre parcel. Located only 15 minutes east of Stony Trail and only 25 minutes from YYC Airport. Fenced 80+ acres with agricultural zoning. Flat and rolling land backing onto a water irrigation district reserve. Corner lot with highway frontage and additional range road side access. New paid-for commercial 300 amp/3 phase/75 kW electrical service, drilled water well, and natural gas line on the property. Included are two partially finished large two-storey steel seacan outbuildings designed for offices and shop. Total of 26 stacked sea cans included with the property purchase. Not permanentâ€"can be moved. Additional development permit drawings, site plans, and other related documents available. Current agricultural land use allows for farming, ranching, and other agricultural business development possibilities. Property borders water irrigation district to the north. New property with three street addresses: 254015 RR270, 270020 TWP 254, and 270020 Highway 564, Rocky View County. Seller May Finance a portion of Purchase Price.

# **Community Information**

Address 270020 Highway 564 - Twp254 Township Ne

Subdivision NONE

City Rural Rocky View County

County Rocky View County

Province Alberta
Postal Code T1Z0T3