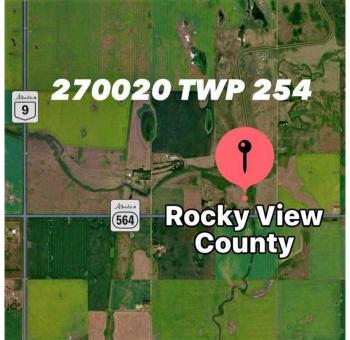

## \$1,200,000

0 Bedroom, 0.00 Bathroom, Land on 80.00 Acres

NONE, Rural Rocky View County, Alberta

Build your new home, ranch, farm, and business on this large 80-acre parcel. Located only 15 minutes east of Stony Trail and only 25 minutes from YYC Airport. Fenced 80+ acres with agricultural zoning. Flat and rolling land backing onto a water irrigation district reserve. Corner lot with highway frontage and additional range road side access. New paid-for commercial 300 amp/3 phase/75 kW electrical service, drilled water well, and natural gas line on the property. Included are two partially finished large two-storey steel seacan outbuildings designed for offices and shop. Total of 26 stacked sea cans included with the property purchase. Not permanentâ€"can be moved. Additional development permit drawings, site plans, and other related documents available. Current agricultural land use allows for farming, ranching, and other agricultural business development possibilities. Property borders water irrigation district to the north. New property with three street addresses: 254015 RR270, 270020 TWP 254, and 270020 Highway 564, Rocky View County. Seller May Finance a portion of Purchase Price.

# **Community Information**

Address 270020 Highway 564 - Twp254 Township Ne

Subdivision NONE

City Rural Rocky View County

County Rocky View County

Province Alberta
Postal Code T1Z0T3