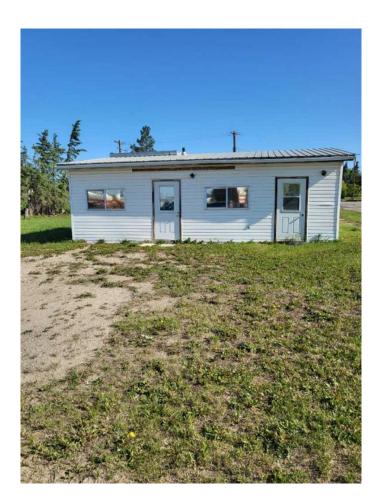

## \$90,000

0 Bedroom, 0.00 Bathroom, Commercial on 0.00 Acres

N/A, Beaverlodge, Alberta

Excellent Highway exposure from this site, Use the buildings on site and start your business up and go. Their is 100 feet of frontage for you to use. Very close to the famous Beaver display, Lots of traffic going by on the highway daily. Call today for your personal viewing before this one is gone.

Built in 1990