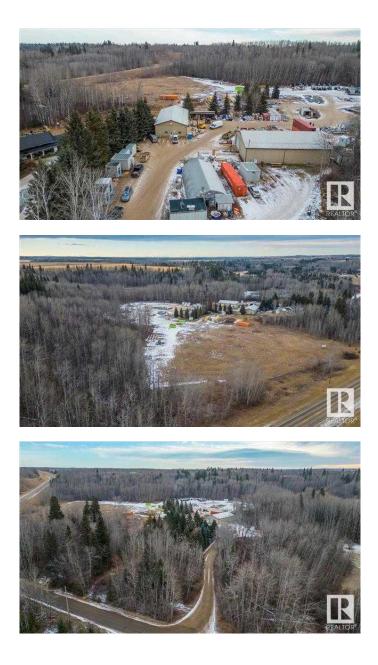

#### \$1,099,000

0 Bedroom, 0.00 Bathroom, Commercial on 0.00 Acres

Telfordville, Telfordville, Alberta

Great opportunity to live and have your business on the same Property! Beautiful private setting with trees, a creek and all located on pavement. This 35.12 acres hosts a 1506 sq/ft house with a 20x28 attached garage with a creek behind it and sheltered from the industrial yard. The graveled industrial yard is set up to move right in. On it is a 50x29 heated and insulated guonset with power and a cement floor. A 40x80 Fully finished Shop metal cladded inside and out with 2 overhead doors (12x14 and 16x14), heated, insulated, power, mezzanine, 3pc bathroom, with offices and lunch room in the front. A 50x80 drive through shop (18x14 doors) with power, heat, fully insulated with an mezzanine, spray booth, and office with two more overhead doors off the side. This beautiful property has extra room to expand your business or keep it the way it is. The house is currently rented out and tenant would consider staying.