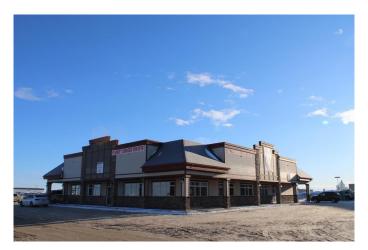

### \$10

0 Bedroom, 0.00 Bathroom, Commercial on 0.00 Acres

N/A, Clairmont, Alberta

The Clairmont Travel Centre Plaza is located at the busiest intersection in the County Of Grande Prairie with traffic counts of 20,000+ vehicles per day. This building can accommodate spaces from 1245-6160 sq.ft. Ample parking, National anchor tenants in McDonald's, Shell Gas, Liquor Store, and Quiznos. Offers easy access in & out to 99St. The opportunity to secure a rock bottom lease rate on a quality lease space will allow you to take your business/operations to the next level. Call a commercial Realtor today to inquire about the possibilities this space can offer you.