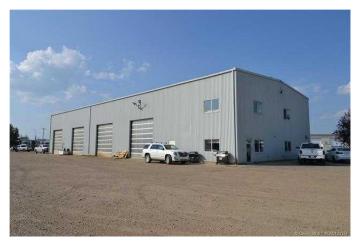

### \$14

0 Bedroom, 0.00 Bathroom, Commercial on 2.58 Acres

Burbank Industrial Park, Rural Lacombe County, Alberta

Located in Burbank Industrial Park, this 9,000 SF well-maintained industrial building is available for lease. The property features an 1,800 SF office space with a reception area, three offices, a mechanical room, a staff kitchen, and two washrooms; one of which is equipped with a shower. The remaining 7,200 SF is wide-open shop space with (4) 16' x 16' sunshine doors, 24' ceilings, 200 AMP - Phase 3 electrical, a pressure washer, an air compressor, and a partition for a wash bay. There is an 1,800 SF mezzanine above the office area for additional storage space. The building is equipped with in floor heating throughout. The 2.58 acre property is fully fenced with two remote controlled gates for easy access. Ample parking is available. Additional Rent for 2024 is to be determined.