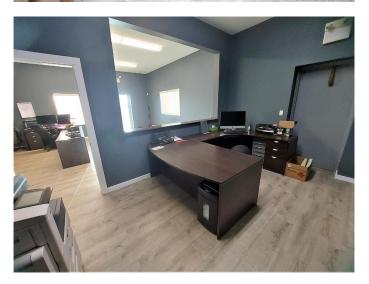

### \$14

0 Bedroom, 0.00 Bathroom, Commercial on 2.58 Acres

Burbank Industrial Park, Rural Lacombe County, Alberta

Located in Burbank Industrial Park, this 9,000 SF well-maintained industrial building is available for lease. The property features an 1,800 SF office space with a reception area, three offices, a mechanical room, a staff kitchen, and two washrooms; one of which is equipped with a shower. The remaining 7,200 SF is wide-open shop space with (4) 16' x 16' sunshine doors, 24' ceilings, 200 AMP - Phase 3 electrical, a pressure washer, an air compressor, and a partition for a wash bay. There is an 1,800 SF mezzanine above the office area for additional storage space. The building is equipped with in floor heating throughout. The 2.58 acre property is fully fenced with two remote controlled gates for easy access. Ample parking is available. Additional Rent for 2024 is to be determined.