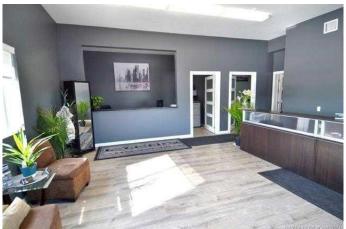

### \$14

0 Bedroom, 0.00 Bathroom, Commercial on 2.58 Acres

Burbank Industrial Park, Rural Lacombe County, Alberta

Located in Burbank Industrial Park, this 9,000 SF well-maintained industrial building is available for lease. The property features an 1,800 SF office space with a reception area, three offices, a mechanical room, a staff kitchen, and two washrooms; one of which is equipped with a shower. The remaining 7,200 SF is wide-open shop space with (4) 16' x 16' sunshine doors, 24' ceilings, 200 AMP - Phase 3 electrical, a pressure washer, an air compressor, and a partition for a wash bay. There is an 1,800 SF mezzanine above the office area for additional storage space. The building is equipped with in floor heating throughout. The 2.58 acre property is fully fenced with two remote controlled gates for easy access. Ample parking is available. Additional Rent for 2024 is to be determined.