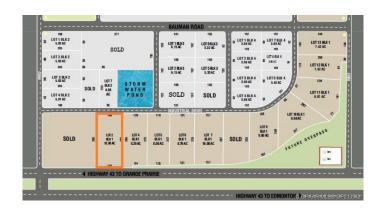

### \$2,500,000

0 Bedroom, 0.00 Bathroom, Land on 9.98 Acres

Hawker Industrial Park, Rural Grande Prairie No. 1, County of, Alberta

This 10.00 acre lot is Highway 43 frontage zoned RM4 which includes, Atco power, gas, Aquatera water and Telus high-speed to the lot line. Hawker Industrial Park is located across Highway 43 from Ritchie Bros. and is a highly visible location.

## **Community Information**

Address 75, 722040 Range Road 51

Subdivision Hawker Industrial Park

City Rural Grande Prairie No. 1, County of

County Grande Prairie No. 1, County of

Province Alberta
Postal Code T8X 4J3