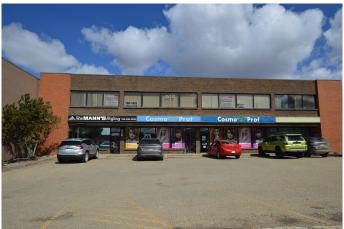

#### \$1,699,000

0 Bedroom, 0.00 Bathroom, Commercial on 0.30 Acres

VLA Montrose, Grande Prairie, Alberta

Owner Operator, take note! This property boasts an ideal location in the heart of the city center, with ample parking in front for clients and 11 energized parking stalls at the rear for staff. The building has been well-maintained and presents an excellent opportunity for an investor or owner/operators to occupy the upstairs space while leasing out the remainder. Recently updated common areas feature new hallway carpets and tile on the stairs, creating an attractive and modern look. The property includes 11,580 square feet of total leasable area, with 6,900 square feet available on the second floor. Additionally, an elevator could potentially be installed in the South East corner. Don't miss out on this great opportunity, as the property is priced well below replacement value. Call your Commercial Realtor© for more information or to book a showing today.