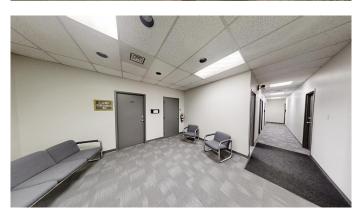

#### \$1,699,000

0 Bedroom, 0.00 Bathroom, Commercial on 0.30 Acres

VLA Montrose, Grande Prairie, Alberta

Owner Operator, take note! This property boasts an ideal location in the heart of the city center, with ample parking in front for clients and 11 energized parking stalls at the rear for staff. The building has been well-maintained and presents an excellent opportunity for an investor or owner/operators to occupy the upstairs space while leasing out the remainder. Recently updated common areas feature new hallway carpets and tile on the stairs, creating an attractive and modern look. The property includes 11,580 square feet of total leasable area, with 6,900 square feet available on the second floor. Additionally, an elevator could potentially be installed in the South East corner. Don't miss out on this great opportunity, as the property is priced well below replacement value. Call your Commercial Realtor© for more information or to book a showing today.