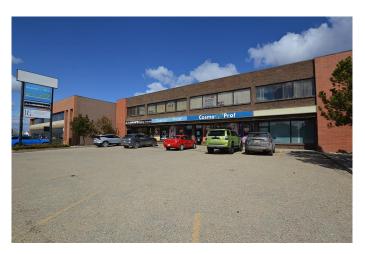

#### \$1,699,000

0 Bedroom, 0.00 Bathroom, Commercial on 0.30 Acres

VLA Montrose, Grande Prairie, Alberta

Owner Operator, take note! This property boasts an ideal location in the heart of the city center, with ample parking in front for clients and 11 energized parking stalls at the rear for staff. The building has been well-maintained and presents an excellent opportunity for an investor or owner/operators to occupy the upstairs space while leasing out the remainder. Recently updated common areas feature new hallway carpets and tile on the stairs, creating an attractive and modern look. The property includes 11,580 square feet of total leasable area, with 6,900 square feet available on the second floor. Additionally, an elevator could potentially be installed in the South East corner. Don't miss out on this great opportunity, as the property is priced well below replacement value. Call your Commercial Realtor© for more information or to book a showing today.