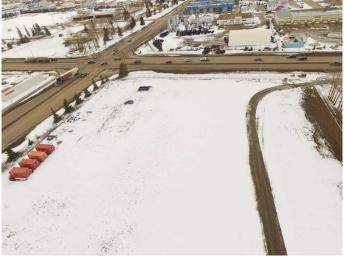

Acre Parcel is strategically located on the corner of Highway 40 (37,922 vpd) and 84th Avenue (19,188

vpd). It is surrounded by a rapidly growing residential area and adjacent to a major business/industrial

district with a large daytime business population. This piece of Commercial land is gravelled, fully

fenced and gated. If you are looking for an ideal place to build or expand your business or in need

of extra yard space for storage, then this is the location you have been waiting.