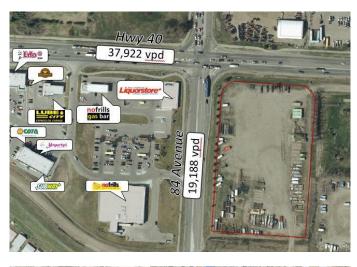

#### \$1,999,000

0 Bedroom, 0.00 Bathroom, Land on 5.83 Acres

Richmond Industrial Park, Grande Prairie, Alberta

ATTENTION DEVELOPERS: Prime Location on the southwest side of the City of Grande Prairie! This 5.83

Acre Parcel is strategically located on the corner of Highway 40 (37,922 vpd) and 84th Avenue (19,188

vpd). It is surrounded by a rapidly growing residential area and adjacent to a major business/industrial

district with a large daytime business population. This piece of Commercial land is gravelled, fully

fenced and gated. If you are looking for an ideal place to build or expand your business or in need

of extra yard space for storage, then this is the location you have been waiting.