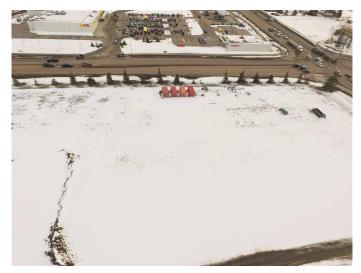

Acre Parcel is strategically located on the corner of Highway 40 (37,922 vpd) and 84th Avenue (19,188

vpd). It is surrounded by a rapidly growing residential area and adjacent to a major business/industrial

district with a large daytime business population. This piece of Commercial land is gravelled, fully

fenced and gated. If you are looking for an ideal place to build or expand your business or in need

of extra yard space for storage, then this is the location you have been waiting.