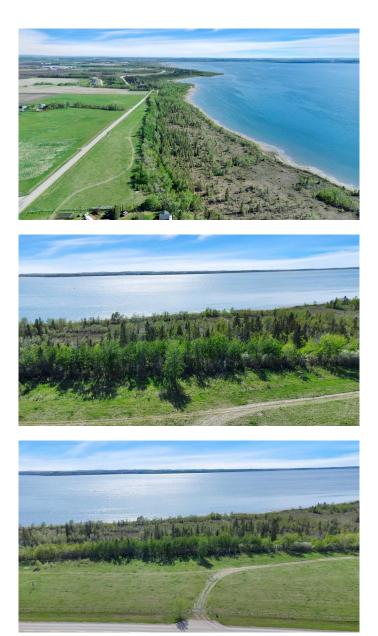

#### \$2,500,000

0 Bedroom, 0.00 Bathroom, Land on 45.57 Acres

NONE, Gull Lake, Alberta

Introducing a rare 45.57-acre lakefront property boasting over 1/2 mile of coveted lake frontage with level access in a desirable locale. This versatile land offers potential as a private lakefront retreat or future development opportunity. Equipped with two wells and accessible power and gas, it features a newly paved road for ease of access. Enjoy deep water access, recognized as the lake's premier ice-fishing spot, and revel in three natural sand beaches along nearly 1 km of lake frontage.

#### Exterior

Lot Description Beach, Lake