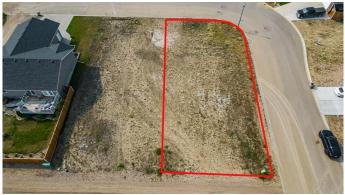

#### \$85,000

0 Bedroom, 0.00 Bathroom, Land on 0.16 Acres

Meadowlands, Stettler, Alberta

Prime vacant lot in the highly sought-after and family-friendly area of Meadowlands. Nestled amidst some of the most desirable real estate in town, this lot offers the perfect canvas for you to build your dream home whether it's a starter home or an upgrade. Consider the option to purchase the adjacent lot, allowing your imagination to run wild; maybe a triple car garage to accommodate all your vehicles and toys, or perhaps a zero-entry concept for effortless accessibility. This community features quick access to sports parks, walking trails and the Community Center. Don't miss the opportunity to secure a great piece of property and start building the life you've imagined.

# **Community Information**

Address

4011 Mimosa Way

| Subdivision | Meadowlands               |
|-------------|---------------------------|
| City        | Stettler                  |
| County      | Stettler No. 6, County of |
| Province    | Alberta                   |
| Postal Code | T0C 2L2                   |