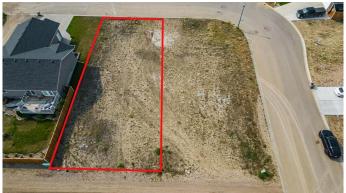

### \$85,000

0 Bedroom, 0.00 Bathroom, Land on 0.16 Acres

Meadowlands, Stettler, Alberta

Prime vacant lot in the highly sought-after and family-friendly area of Meadowlands. Nestled amidst some of the most desirable real estate in town, this lot offers the perfect canvas for you to build your dream home whether it's a starter home or upgrade. Consider the option to purchase the adjacent lot, allowing your imagination to run wild; maybe a triple car garage to accommodate all your vehicles and toys, or perhaps a zero-entry concept for effortless accessibility. This community features quick access to sports parks, walking trails and the Community Center. Don't miss the opportunity to secure a great piece of property and start building the life you've imagined.