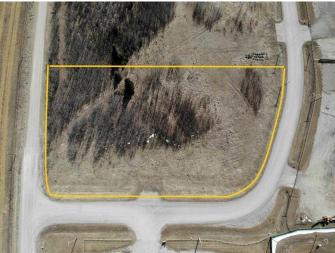

### \$129,000

0 Bedroom, 0.00 Bathroom, Land on 2.65 Acres

NONE, Rural Mountain View County, Alberta

Great location for your new business venture. 2.65 acres in the Cowboy Trail Business Park. Excellent access from either Hwy 22 or Hwy 27. Great corner lot.

#### **Essential Information**

| MLS® #    | A2107599        |
|-----------|-----------------|
| Price     | \$129,000       |
| Bathrooms | 0.00            |
| Acres     | 2.65            |
| Туре      | Land            |
| Sub-Type  | Industrial Land |
| Status    | Active          |

## **Community Information**

| Address     | 7, 32532 Range Road 42     |
|-------------|----------------------------|
| Subdivision | NONE                       |
| City        | Rural Mountain View County |
| County      | Mountain View County       |
| Province    | Alberta                    |
| Postal Code | T0M1X0                     |