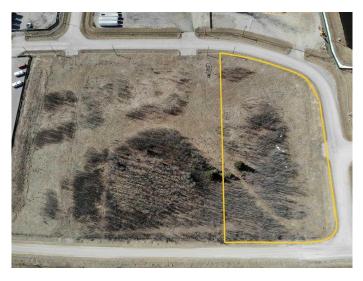

### \$129,000

0 Bedroom, 0.00 Bathroom, Land on 2.65 Acres

NONE, Rural Mountain View County, Alberta

Great location for your new business venture. 2.65 acres in the Cowboy Trail Business Park. Excellent access from either Hwy 22 or Hwy 27. Great corner lot.

#### **Essential Information**

| MLS® #    | A2107599        |
|-----------|-----------------|
| Price     | \$129,000       |
| Bathrooms | 0.00            |
| Acres     | 2.65            |
| Туре      | Land            |
| Sub-Type  | Industrial Land |
| Status    | Active          |

## **Community Information**

| Address     | 7, 32532 Range Road 42     |
|-------------|----------------------------|
| Subdivision | NONE                       |
| City        | Rural Mountain View County |
| County      | Mountain View County       |
| Province    | Alberta                    |
| Postal Code | T0M1X0                     |