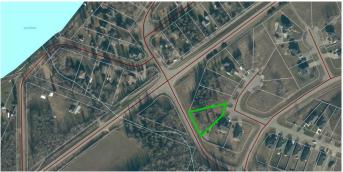

#### \$89,900

0 Bedroom, 0.00 Bathroom, Land on 0.50 Acres

NONE, Lac La Biche, Alberta

Looking to build your dream home? Look no further than this 1/2 acre lot at Churchill Gates. Close to walking trails, lake and Golf course. Subdivision is connected to Municipal Services, Natural Gas, Power and Telus Fibre Internet

## **Community Information**

| 107 13348 Twp Rd 672a |
|-----------------------|
| NONE                  |
| Lac La Biche          |
| Lac La Biche County   |
| Alberta               |
| T0A 2C0               |
|                       |