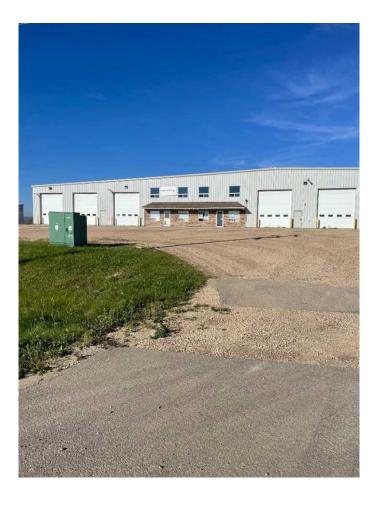

### \$7,200

0 Bedroom, 0.00 Bathroom, Commercial on 4.05 Acres

NONE, Rural Woodlands County, Alberta

7200 SQ FT SHOP & OFFICE COMPLEX WITH 100 FT DRIVE THROUGH BAYS AND 16FT OVERHEAD DOORS. FENCED AND GRAVELLED COMPOUND WITH AMPLE PARKING FOR LARGE UNITS. THE 3 MAIN FLOOR OFFFICES WASHROOMS AND PARTS ROOM ARE ADJACENT TO THE SHOP. SECOND FLOOR STAFF ROOM WITH FULL BATHROOM . SHOP IS LOCATED IN THE NEW WOODLANDS INDUSTRIAL PARK ADJACENT TO THE WHITECOURT AIRPORT, ALSO THE 2 ADJOINING 8800 SQ FT SHOPS ARE NOW AVAILABLE TO LEASE FOR \$12.00 SQ FT TRIPLE NET