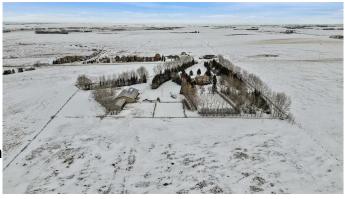

#### \$2,700,000

0 Bedroom, 0.00 Bathroom, Land on 103.38 Acres

NONE, Rural Wheatland County, Alberta

Over 100 acres of productive farm land with irrigation licenses and equipment. This is a fantastic opportunity to own farm land with future development opportunities possible.