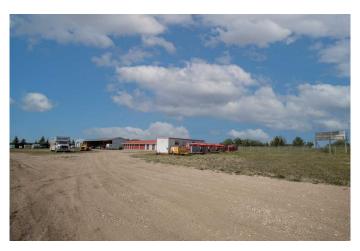

#### \$249,900

0 Bedroom, 0.00 Bathroom, Commercial on 5.26 Acres

NONE, Hythe, Alberta

SELLER FINANCING AVAILABLE! CASH FLOWING STORAGE YARD IN HYTHE! This sale includes both the business, land and the storage facility, which is a well established business with great good will in Hythe. With a great track record and proven systems, this is a turn key business that you can just step into and start making residual income. Property is situated on 5.26 acres of land and features 3000 sqft of storage space (24 units ranging from 5x5 to 10 x30). Property also features 2 - 20' Seacans and 1 - 40' Seacan, a large Lein-to and portable office. Property is fenced and secured, and ready for its next owner!