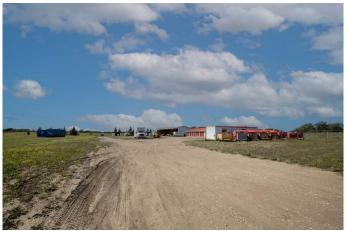

#### \$249,900

0 Bedroom, 0.00 Bathroom, Commercial on 5.26 Acres

NONE, Hythe, Alberta

SELLER FINANCING AVAILABLE! CASH FLOWING STORAGE YARD IN HYTHE! This sale includes both the business, land and the storage facility, which is a well established business with great good will in Hythe. With a great track record and proven systems, this is a turn key business that you can just step into and start making residual income. Property is situated on 5.26 acres of land and features 3000 sqft of storage space (24 units ranging from 5x5 to 10 x30). Property also features 2 - 20' Seacans and 1 - 40' Seacan, a large Lein-to and portable office. Property is fenced and secured, and ready for its next owner!