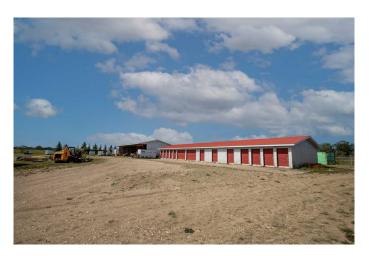

#### \$249,900

0 Bedroom, 0.00 Bathroom, Commercial on 5.26 Acres

NONE, Hythe, Alberta

SELLER FINANCING AVAILABLE! CASH FLOWING STORAGE YARD IN HYTHE! This sale includes both the business, land and the storage facility, which is a well established business with great good will in Hythe. With a great track record and proven systems, this is a turn key business that you can just step into and start making residual income. Property is situated on 5.26 acres of land and features 3000 sqft of storage space (24 units ranging from 5x5 to 10 x30). Property also features 2 - 20' Seacans and 1 - 40' Seacan, a large Lein-to and portable office. Property is fenced and secured, and ready for its next owner!