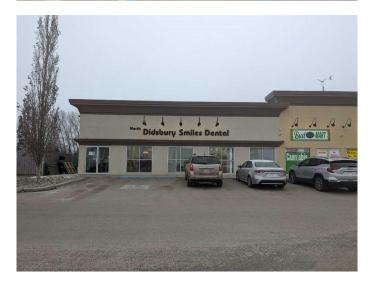

# \$2,699,999 - A, 2409 16 Street, Didsbury

MLS® #A2110140

#### \$2,699,999

0 Bedroom, 0.00 Bathroom, Commercial on 0.50 Acres

NONE, Didsbury, Alberta

Come check out this rare opportunity in a ready to boom community just outside of Calgary, perfect for the investor looking to start their portfolio or for the the investor looking to add to their current portfolio. Fully leased for the next 3-10 years generating a substantial monthly income comprising of seven tenants. This is a hidden gem with an array of amenities and services. They are also two lots, one fully serviced and ready to build. All three can be purchased together or separately.

orth Didsbury Smiles Dental

12

Built in 2013