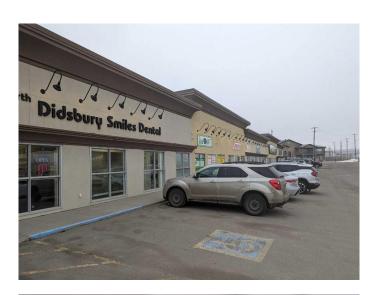

# \$2,699,999 - A, 2409 16 Street, Didsbury

MLS® #A2110140

#### \$2,699,999

0 Bedroom, 0.00 Bathroom, Commercial on 0.50 Acres

NONE, Didsbury, Alberta

Come check out this rare opportunity in a ready to boom community just outside of Calgary, perfect for the investor looking to start their portfolio or for the the investor looking to add to their current portfolio. Fully leased for the next 3-10 years generating a substantial monthly income comprising of seven tenants. This is a hidden gem with an array of amenities and services. They are also two lots, one fully serviced and ready to build. All three can be purchased together or separately.

orth Didsbury Smiles Dental

12

Built in 2013