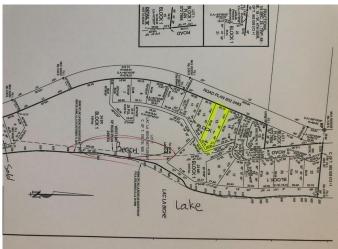

# \$139,000 - Lot 13 Campsite Road, Plamondon

MLS® #A2112333

### **Community Information**

| Address     | Lot 13 Campsite Road |
|-------------|----------------------|
| Subdivision | NONE                 |
| City        | Plamondon            |
| County      | Lac La Biche County  |