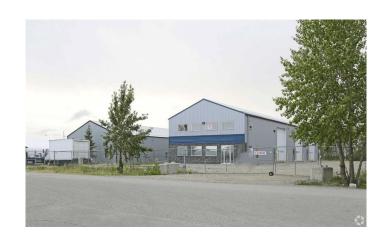

#### \$1,100,000

0 Bedroom, 0.00 Bathroom, Commercial on 0.86 Acres

Spruce Business Park, Strathmore, Alberta

2007 built, great investment property with over 6.35% cap rate in Strathmore industrial park. 5 years lease in place ending in 2029 with 5 year option to renew. Current tenant is for car sales and repair. There is an office in the front and also has a mezzanine built. This large shop has three bays with 16ft overhead doors and features ample parking space and outdoor storage in 0.8 Acre lot. Call your Realtor to book your viewing today!