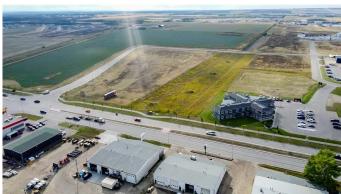

### \$1,056,000

0 Bedroom, 0.00 Bathroom, Land on 1.92 Acres

Urban Rail Business Park, Grande Prairie, Alberta

This lot is titled - BUILD HERE! A high-visibility strip mall, a service station, a car wash, an industrial Business centre, a restaurant, a recreation centre, an oilfield business, a warehouse and many other businesses go here! Just 500 meters away from the nearest fire hall (great for insurance), Urban Rail Business Park is located on Costco's road (116 Street) on a major four-lane artery. It has unparalleled access to both Hwy 43 and Hwy 40. Vendors and customers are across the road in Richmond Industrial Park. If high exposure, easy access, and nearby amenities, communities, vendors, and customers are valuable to your bottom line, Grande Prairie's Urban Rail Business Park could be the perfect fit for you. - Developer offering build-to-suit you could be in your new location in less than a year! Flexible zoning for commercial/industrial options and flexible lot configuration. Lots range in price from \$400K to \$550K per acre Railway spurs possibilities on lots next to the railroad.