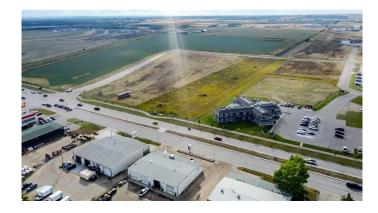

### \$1,056,000

0 Bedroom, 0.00 Bathroom, Land on 1.92 Acres

Urban Rail Business Park, Grande Prairie, Alberta

This lot is titled - BUILD HERE! A high-visibility strip mall, a service station, a car wash, an industrial Business centre, a restaurant, a recreation centre, an oilfield business, a warehouse and many other businesses go here! Just 500 meters away from the nearest fire hall (great for insurance), Urban Rail Business Park is located on Costco's road (116 Street) on a major four-lane artery. It has unparalleled access to both Hwy 43 and Hwy 40. Vendors and customers are across the road in Richmond Industrial Park. If high exposure, easy access, and nearby amenities, communities, vendors, and customers are valuable to your bottom line, Grande Prairie's Urban Rail Business Park could be the perfect fit for you. - Developer offering build-to-suit you could be in your new location in less than a year! Flexible zoning for commercial/industrial options and flexible lot configuration. Lots range in price from \$400K to \$550K per acre Railway spurs possibilities on lots next to the railroad.