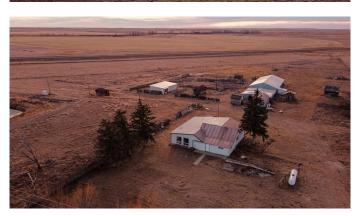

### \$1,699,900

4 Bedroom, 2.00 Bathroom, 1,930 sqft Residential on 73.60 Acres

NONE, Rural Newell, County of, Alberta

ALL OFFERS WILL BE CONSIDERED!! **INVESTORS & BUSINESS OWNERS!** Are you looking for a piece of land with exposure to the TransCanada Highway and possible rail access? This 73.6 acre parcel includes 70 acres of irrigation licenses (Eastern Irrigation District) along with a 1930 sf home and a number of farm buildings. The home has been recently updated. The outbuildings include shelters with automatic waterer. Electrical service includes 220 volt at the house and three phase near the irrigation dugout. The current owner rents a propane tank for gas service although there is a natural gas line running along highway 1. Newell County municipal water service has been applied for.

#### **Exterior**

Exterior Features None

Lot Description Farm, Few Trees, Low Maintenance Landscape, Pasture, See Remarks,

Yard Lights

Roof Metal

Construction Metal Siding, Wood Frame

Foundation See Remarks