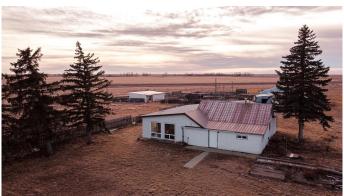

### \$1,699,900

4 Bedroom, 2.00 Bathroom, 1,930 sqft Residential on 73.60 Acres

NONE, Rural Newell, County of, Alberta

ALL OFFERS WILL BE CONSIDERED!! **INVESTORS & BUSINESS OWNERS!** Are you looking for a piece of land with exposure to the TransCanada Highway and possible rail access? This 73.6 acre parcel includes 70 acres of irrigation licenses (Eastern Irrigation District) along with a 1930 sf home and a number of farm buildings. The home has been recently updated. The outbuildings include shelters with automatic waterer. Electrical service includes 220 volt at the house and three phase near the irrigation dugout. The current owner rents a propane tank for gas service although there is a natural gas line running along highway 1. Newell County municipal water service has been applied for.

#### **Exterior**

Exterior Features None

Lot Description Farm, Few Trees, Low Maintenance Landscape, Pasture, See Remarks,

Yard Lights

Roof Metal

Construction Metal Siding, Wood Frame

Foundation See Remarks