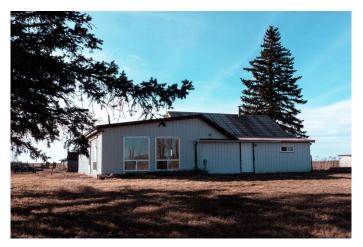

### \$1,699,900

4 Bedroom, 2.00 Bathroom, 1,930 sqft Residential on 73.60 Acres

NONE, Rural Newell, County of, Alberta

ALL OFFERS WILL BE CONSIDERED!! **INVESTORS & BUSINESS OWNERS!** Are you looking for a piece of land with exposure to the TransCanada Highway and possible rail access? This 73.6 acre parcel includes 70 acres of irrigation licenses (Eastern Irrigation District) along with a 1930 sf home and a number of farm buildings. The home has been recently updated. The outbuildings include shelters with automatic waterer. Electrical service includes 220 volt at the house and three phase near the irrigation dugout. The current owner rents a propane tank for gas service although there is a natural gas line running along highway 1. Newell County municipal water service has been applied for.

#### **Exterior**

Exterior Features None

Lot Description Farm, Few Trees, Low Maintenance Landscape, Pasture, See Remarks,

Yard Lights

Roof Metal

Construction Metal Siding, Wood Frame

Foundation See Remarks