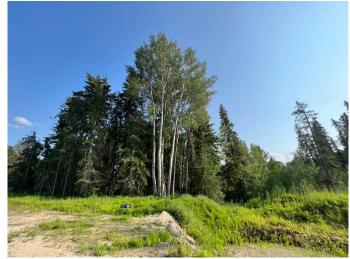

### \$399,000

0 Bedroom, 0.00 Bathroom, Land on 0.80 Acres

Dunes, Rural Grande Prairie No. 1, County of, Alberta

Don't miss this small window of opportunity to own a property in The Dunes area - NEW lots now available for purchase! Forest Hills features 7 exclusive fully serviced lots from 0.6 to 0.85 acres. This architecturally controlled development has city services and paved roads throughout. All the lots at Forest Hills are beautifully treed and feature a gentle slope with building sites suitable for walkouts. Access to nature trails and the Wapiti River Valley at your doorstep! Lot 19 is 0.8 acres, heavily treed, backing South onto Crown Land.