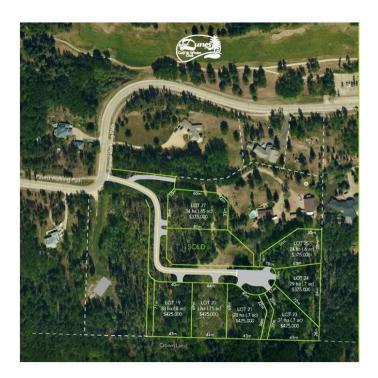

### \$399,000

0 Bedroom, 0.00 Bathroom, Land on 0.80 Acres

Dunes, Rural Grande Prairie No. 1, County of, Alberta

Don't miss this small window of opportunity to own a property in The Dunes area - NEW lots now available for purchase! Forest Hills features 7 exclusive fully serviced lots from 0.6 to 0.85 acres. This architecturally controlled development has city services and paved roads throughout. All the lots at Forest Hills are beautifully treed and feature a gentle slope with building sites suitable for walkouts. Access to nature trails and the Wapiti River Valley at your doorstep! Lot 19 is 0.8 acres, heavily treed, backing South onto Crown Land.

### **Community Information**

Address Lot 19 Subdivision Dunes

City Rural Grande Prairie No. 1, 0

County Grande Prairie No. 1, County

Province Alberta
Postal Code T8W 5K2