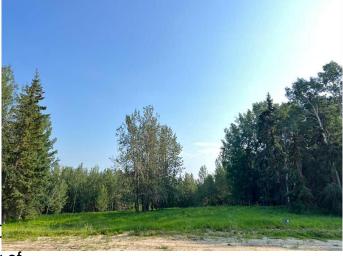

#### \$399,000

0 Bedroom, 0.00 Bathroom, Land on 0.75 Acres

Dunes, Rural Grande Prairie No. 1, County of, Alberta

Don't miss this small window of opportunity to own a property in The Dunes area - NEW lots now available for purchase! Forest Hills features 7 exclusive fully serviced lots from 0.6 to 0.85 acres. This architecturally controlled development has city services and paved roads throughout. All the lots at Forest Hills are beautifully treed and feature a gentle slope with building sites suitable for walkouts. Access to nature trails and the Wapiti River Valley at your doorstep! Lot 20 - The sunniest lot! A beautiful natural clearing in the middle with trees around the edges, backing South onto Crown Land, 0.75 acres.