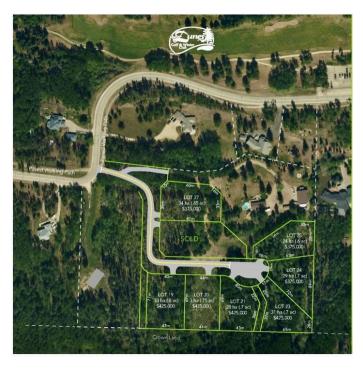

#### \$399,000

0 Bedroom, 0.00 Bathroom, Land on 0.75 Acres

Dunes, Rural Grande Prairie No. 1, County of, Alberta

Don't miss this small window of opportunity to own a property in The Dunes area - NEW lots now available for purchase! Forest Hills features 7 exclusive fully serviced lots from 0.6 to 0.85 acres. This architecturally controlled development has city services and paved roads throughout. All the lots at Forest Hills are beautifully treed and feature a gentle slope with building sites suitable for walkouts. Access to nature trails and the Wapiti River Valley at your doorstep! Lot 20 - The sunniest lot! A beautiful natural clearing in the middle with trees around the edges, backing South onto Crown Land, 0.75 acres.

#### **Community Information**

| Address     | Lot 20                          |
|-------------|---------------------------------|
| Subdivision | Dunes                           |
| City        | Rural Grande Prairie No. 1, C   |
| County      | Grande Prairie No. 1, County of |