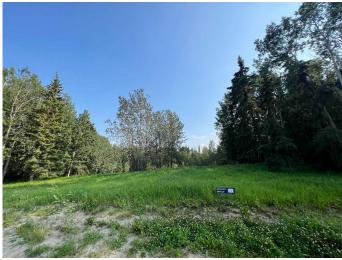

#### \$399,000

0 Bedroom, 0.00 Bathroom, Land on 0.75 Acres

Dunes, Rural Grande Prairie No. 1, County of, Alberta

Don't miss this small window of opportunity to own a property in The Dunes area - NEW lots now available for purchase! Forest Hills features 7 exclusive fully serviced lots from 0.6 to 0.85 acres. This architecturally controlled development has city services and paved roads throughout. All the lots at Forest Hills are beautifully treed and feature a gentle slope with building sites suitable for walkouts. Access to nature trails and the Wapiti River Valley at your doorstep! Lot 20 - The sunniest lot! A beautiful natural clearing in the middle with trees around the edges, backing South onto Crown Land, 0.75 acres.