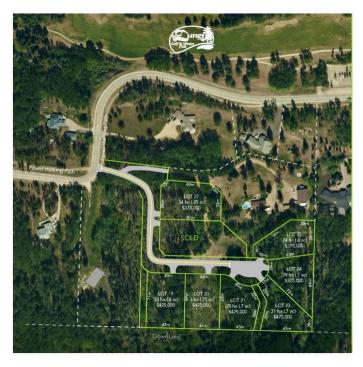

#### \$399,000

0 Bedroom, 0.00 Bathroom, Land on 0.70 Acres

Dunes, Rural Grande Prairie No. 1, County of, Alberta

Don't miss this small window of opportunity to own a property in The Dunes area - NEW lots now available for purchase! Forest Hills features 7 exclusive fully serviced lots from 0.6 to 0.85 acres. This architecturally controlled development has city services and paved roads throughout. All the lots at Forest Hills are beautifully treed and feature a gentle slope with building sites suitable for walkouts. Access to nature trails and the Wapiti River Valley at your doorstep! Lot 21 - Dense evergreens at the front of the lot with a natural clearing/building site closer to the middle/back of the lot, backing South onto Crown Land and beside the walking trail easement with access to Bear Creek and the river valley, 0.7 acres.

#### **Community Information**

| Address     | Lot 21 |
|-------------|--------|
| Subdivision | Dunes  |

| City        | Rural Grande Prairie No. 1, County of |
|-------------|---------------------------------------|
| County      | Grande Prairie No. 1, County of       |
| Province    | Alberta                               |
| Postal Code | T8W 5K2                               |