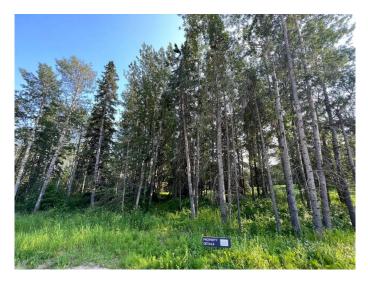

#### \$399,000

0 Bedroom, 0.00 Bathroom, Land on 0.70 Acres

Dunes, Rural Grande Prairie No. 1, County of, Alberta

Don't miss this small window of opportunity to own a property in The Dunes area - NEW lots now available for purchase! Forest Hills features 7 exclusive fully serviced lots from 0.6 to 0.85 acres. This architecturally controlled development has city services and paved roads throughout. All the lots at Forest Hills are beautifully treed and feature a gentle slope with building sites suitable for walkouts. Access to nature trails and the Wapiti River Valley at your doorstep! Lot 21 - Dense evergreens at the front of the lot with a natural clearing/building site closer to the middle/back of the lot, backing South onto Crown Land and beside the walking trail easement with access to Bear Creek and the river valley, 0.7 acres.