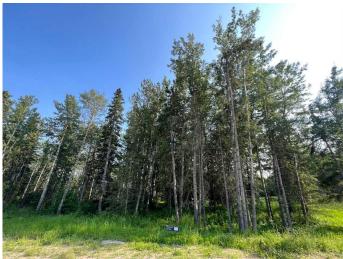

#### \$399,000

0 Bedroom, 0.00 Bathroom, Land on 0.70 Acres

Dunes, Rural Grande Prairie No. 1, County of, Alberta

Don't miss this small window of opportunity to own a property in The Dunes area - NEW lots now available for purchase! Forest Hills features 7 exclusive fully serviced lots from 0.6 to 0.85 acres. This architecturally controlled development has city services and paved roads throughout. All the lots at Forest Hills are beautifully treed and feature a gentle slope with building sites suitable for walkouts. Access to nature trails and the Wapiti River Valley at your doorstep! Lot 21 - Dense evergreens at the front of the lot with a natural clearing/building site closer to the middle/back of the lot, backing South onto Crown Land and beside the walking trail easement with access to Bear Creek and the river valley, 0.7 acres.