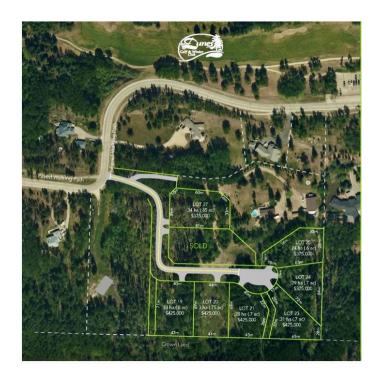

#### \$399,000

0 Bedroom, 0.00 Bathroom, Land on 0.70 Acres

Dunes, Rural Grande Prairie No. 1, County of, Alberta

Don't miss this small window of opportunity to own a property in The Dunes area - NEW lots now available for purchase! Forest Hills features 7 exclusive fully serviced lots from 0.6 to 0.85 acres. This architecturally controlled development has city services and paved roads throughout. All the lots at Forest Hills are beautifully treed and feature a gentle slope with building sites suitable for walkouts. Access to nature trails and the Wapiti River Valley at your doorstep! Lot 23 - fully treed, pie shaped lot, backing South onto Crown Land, nicely sloped and would be great for walk out basement, 0.7 acres.

#### **Community Information**

Address Lot 23 Subdivision Dunes

City Rural Grande Prairie No. 1, 0

County Grande Prairie No. 1, County of

Province Alberta
Postal Code T8W 5K2