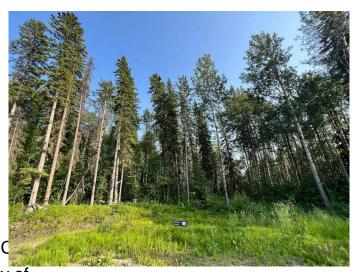

#### \$399,000

0 Bedroom, 0.00 Bathroom, Land on 0.70 Acres

Dunes, Rural Grande Prairie No. 1, County of, Alberta

Don't miss this small window of opportunity to own a property in The Dunes area - NEW lots now available for purchase! Forest Hills features 7 exclusive fully serviced lots from 0.6 to 0.85 acres. This architecturally controlled development has city services and paved roads throughout. All the lots at Forest Hills are beautifully treed and feature a gentle slope with building sites suitable for walkouts. Access to nature trails and the Wapiti River Valley at your doorstep! Lot 23 - fully treed, pie shaped lot, backing South onto Crown Land, nicely sloped and would be great for walk out basement, 0.7 acres.