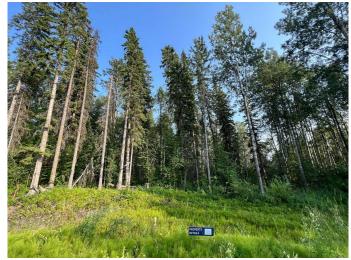

#### \$399,000

0 Bedroom, 0.00 Bathroom, Land on 0.70 Acres

Dunes, Rural Grande Prairie No. 1, County of, Alberta

Don't miss this small window of opportunity to own a property in The Dunes area - NEW lots now available for purchase! Forest Hills features 7 exclusive fully serviced lots from 0.6 to 0.85 acres. This architecturally controlled development has city services and paved roads throughout. All the lots at Forest Hills are beautifully treed and feature a gentle slope with building sites suitable for walkouts. Access to nature trails and the Wapiti River Valley at your doorstep! Lot 23 - fully treed, pie shaped lot, backing South onto Crown Land, nicely sloped and would be great for walk out basement, 0.7 acres.