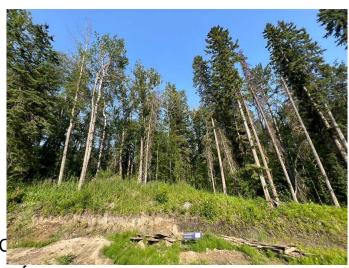

### \$349,000

0 Bedroom, 0.00 Bathroom, Land on 0.70 Acres

Dunes, Rural Grande Prairie No. 1, County of, Alberta

Don't miss this small window of opportunity to own a property in The Dunes area - NEW lots now available for purchase! Forest Hills features 7 exclusive fully serviced lots from 0.6 to 0.85 acres. This architecturally controlled development has city services and paved roads throughout. All the lots at Forest Hills are beautifully treed and feature a gentle slope with building sites suitable for walkouts. Access to nature trails and the Wapiti River Valley at your doorstep! Lot 24 - Nicely treed, wide pie lot sloping to the South - a 2 story home would have stunning views of the river valley!! 0.7 acres.