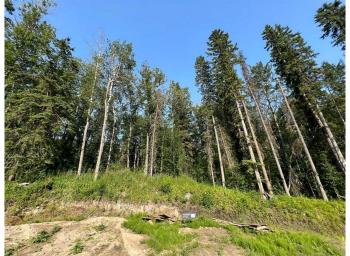

### \$349,000

0 Bedroom, 0.00 Bathroom, Land on 0.70 Acres

Dunes, Rural Grande Prairie No. 1, County of, Alberta

Don't miss this small window of opportunity to own a property in The Dunes area - NEW lots now available for purchase! Forest Hills features 7 exclusive fully serviced lots from 0.6 to 0.85 acres. This architecturally controlled development has city services and paved roads throughout. All the lots at Forest Hills are beautifully treed and feature a gentle slope with building sites suitable for walkouts. Access to nature trails and the Wapiti River Valley at your doorstep! Lot 24 - Nicely treed, wide pie lot sloping to the South - a 2 story home would have stunning views of the river valley!! 0.7 acres.