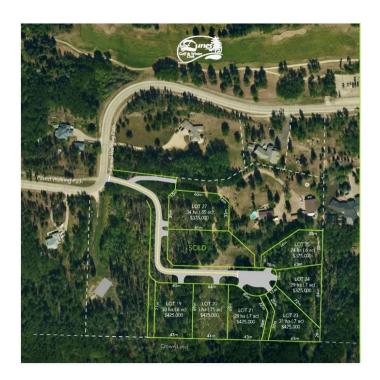

### \$349,000

0 Bedroom, 0.00 Bathroom, Land on 0.70 Acres

Dunes, Rural Grande Prairie No. 1, County of, Alberta

Don't miss this small window of opportunity to own a property in The Dunes area - NEW lots now available for purchase! Forest Hills features 7 exclusive fully serviced lots from 0.6 to 0.85 acres. This architecturally controlled development has city services and paved roads throughout. All the lots at Forest Hills are beautifully treed and feature a gentle slope with building sites suitable for walkouts. Access to nature trails and the Wapiti River Valley at your doorstep! Lot 24 - Nicely treed, wide pie lot sloping to the South - a 2 story home would have stunning views of the river valley!! 0.7 acres.

### **Community Information**

Address Lot 24 Subdivision Dunes

City Rural Grande Prairie No. 1, 0

County Grande Prairie No. 1, County of

Province Alberta
Postal Code T8W 5K2