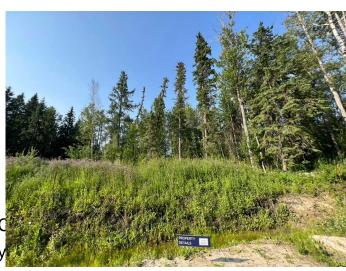

#### \$349,000

0 Bedroom, 0.00 Bathroom, Land on 0.60 Acres

Dunes, Rural Grande Prairie No. 1, County of, Alberta

Don't miss this small window of opportunity to own a property in The Dunes area - NEW lots now available for purchase! Forest Hills features 7 exclusive fully serviced lots from 0.6 to 0.85 acres. This architecturally controlled development has city services and paved roads throughout. All the lots at Forest Hills are beautifully treed and feature a gentle slope with building sites suitable for walkouts. Access to nature trails and the Wapiti River Valley at your doorstep! Lot 25 - Nicely treed, private lot at the end of the cul de sac, 0.6 acres.