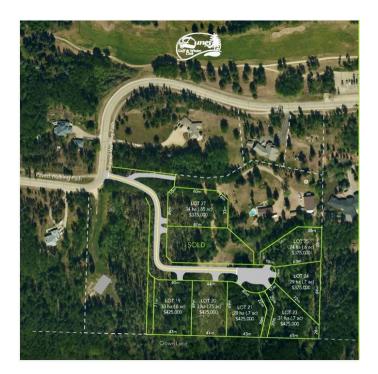

#### \$349,000

0 Bedroom, 0.00 Bathroom, Land on 0.60 Acres

Dunes, Rural Grande Prairie No. 1, County of, Alberta

Don't miss this small window of opportunity to own a property in The Dunes area - NEW lots now available for purchase! Forest Hills features 7 exclusive fully serviced lots from 0.6 to 0.85 acres. This architecturally controlled development has city services and paved roads throughout. All the lots at Forest Hills are beautifully treed and feature a gentle slope with building sites suitable for walkouts. Access to nature trails and the Wapiti River Valley at your doorstep! Lot 25 - Nicely treed, private lot at the end of the cul de sac, 0.6 acres.

### **Community Information**

Address Lot 25 Subdivision Dunes

City Rural Grande Prairie No. 1, 0

County Grande Prairie No. 1, County

Province Alberta

Postal Code T8W 5K2