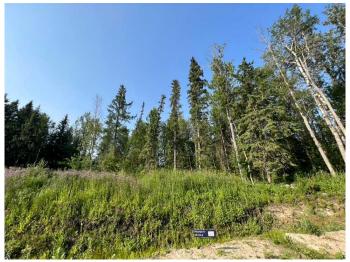

#### \$349,000

0 Bedroom, 0.00 Bathroom, Land on 0.60 Acres

Dunes, Rural Grande Prairie No. 1, County of, Alberta

Don't miss this small window of opportunity to own a property in The Dunes area - NEW lots now available for purchase! Forest Hills features 7 exclusive fully serviced lots from 0.6 to 0.85 acres. This architecturally controlled development has city services and paved roads throughout. All the lots at Forest Hills are beautifully treed and feature a gentle slope with building sites suitable for walkouts. Access to nature trails and the Wapiti River Valley at your doorstep! Lot 25 - Nicely treed, private lot at the end of the cul de sac, 0.6 acres.