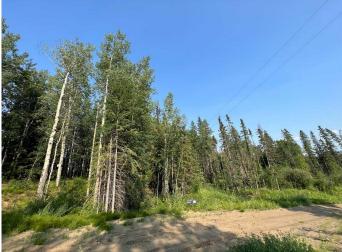

#### \$349,000

0 Bedroom, 0.00 Bathroom, Land on 0.85 Acres

Dunes, Rural Grande Prairie No. 1, County of, Alberta

Don't miss this small window of opportunity to own a property in The Dunes area - NEW lots now available for purchase! Forest Hills features 7 exclusive fully serviced lots from 0.6 to 0.85 acres. This architecturally controlled development has city services and paved roads throughout. All the lots at Forest Hills are beautifully treed and feature a gentle slope with building sites suitable for walkouts. Access to nature trails and the Wapiti River Valley at your doorstep! Lot 27 - Sandy soil, largest lot available at 0.85 acres, natural drainage at the rear of the lot.