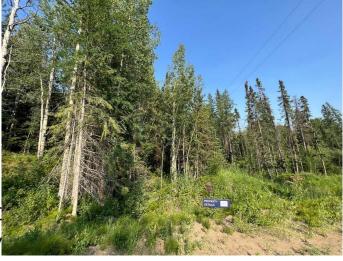

#### \$349,000

0 Bedroom, 0.00 Bathroom, Land on 0.85 Acres

Dunes, Rural Grande Prairie No. 1, County of, Alberta

Don't miss this small window of opportunity to own a property in The Dunes area - NEW lots now available for purchase! Forest Hills features 7 exclusive fully serviced lots from 0.6 to 0.85 acres. This architecturally controlled development has city services and paved roads throughout. All the lots at Forest Hills are beautifully treed and feature a gentle slope with building sites suitable for walkouts. Access to nature trails and the Wapiti River Valley at your doorstep! Lot 27 - Sandy soil, largest lot available at 0.85 acres, natural drainage at the rear of the lot.