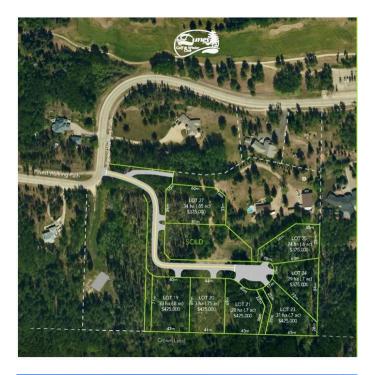

#### \$349,000

0 Bedroom, 0.00 Bathroom, Land on 0.85 Acres

Dunes, Rural Grande Prairie No. 1, County of, Alberta

Don't miss this small window of opportunity to own a property in The Dunes area - NEW lots now available for purchase! Forest Hills features 7 exclusive fully serviced lots from 0.6 to 0.85 acres. This architecturally controlled development has city services and paved roads throughout. All the lots at Forest Hills are beautifully treed and feature a gentle slope with building sites suitable for walkouts. Access to nature trails and the Wapiti River Valley at your doorstep! Lot 27 - Sandy soil, largest lot available at 0.85 acres, natural drainage at the rear of the lot.

# **Community Information**

| Lot 27                        |
|-------------------------------|
| Dunes                         |
| Rural Grande Prairie No. 1, C |
| Grande Prairie No. 1, County  |
| Alberta                       |
|                               |