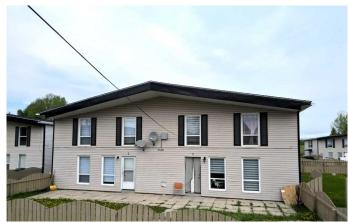

### \$565,000

0 Bedroom, 0.00 Bathroom, 3,424 sqft Multi-Family on 0.21 Acres

Edson, Edson, Alberta

INVESTORS Take a Look! \$4450 per month in Gross Revenue, tenants pay power. Profitable 4-Plex located in a family friendly neighborhood walking distance to schools, public trails, parks and shopping. Each unit is finished with a galley style kitchen, dining area, spacious livingroom. 2 -2 Bedroom, 2-3 Bedroom, 1-Bathroom, storage room, private fenced yard/patio area, and assigned parking for 1 vehicle. Common hallway to shared storage room and washer and dryer. Upgrades over the past several years include siding, windows, some paint and flooring. This building is professionally managed and maintains full occupancy year round.

Sub-Type 4 plex

Style Side by Side, 2 Storey

Status Active

#### **Exterior**

Exterior Features Private Entrance, Private Yard

Lot Description Lawn, Front Yard, Low Maintenance Landscape, Landscaped

Roof Asphalt Shingle

Construction Wood Frame, Vinyl Siding

Foundation Poured Concrete