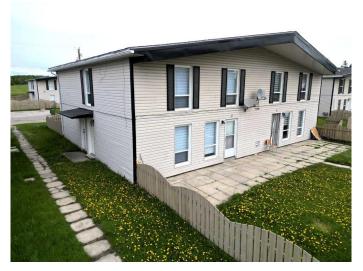

### \$565,000

0 Bedroom, 0.00 Bathroom, 3,424 sqft Multi-Family on 0.21 Acres

Edson, Edson, Alberta

INVESTORS Take a Look! \$4450 per month in Gross Revenue, tenants pay power. Profitable 4-Plex located in a family friendly neighborhood walking distance to schools, public trails, parks and shopping. Each unit is finished with a galley style kitchen, dining area, spacious livingroom. 2 -2 Bedroom, 2-3 Bedroom, 1-Bathroom, storage room, private fenced yard/patio area, and assigned parking for 1 vehicle. Common hallway to shared storage room and washer and dryer. Upgrades over the past several years include siding, windows, some paint and flooring. This building is professionally managed and maintains full occupancy year round.

Sub-Type 4 plex

Style Side by Side, 2 Storey

Status Active

#### **Exterior**

Exterior Features Private Entrance, Private Yard

Lot Description Lawn, Front Yard, Low Maintenance Landscape, Landscaped

Roof Asphalt Shingle

Construction Wood Frame, Vinyl Siding

Foundation Poured Concrete