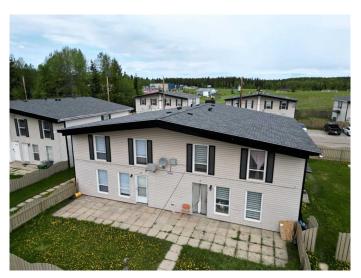

### \$565,000

0 Bedroom, 0.00 Bathroom, 3,424 sqft Multi-Family on 0.21 Acres

Edson, Edson, Alberta

INVESTORS Take a Look! \$4450 per month in Gross Revenue, tenants pay power. Profitable 4-Plex located in a family friendly neighborhood walking distance to schools, public trails, parks and shopping. Each unit is finished with a galley style kitchen, dining area, spacious livingroom. 2 -2 Bedroom, 2-3 Bedroom, 1-Bathroom, storage room, private fenced yard/patio area, and assigned parking for 1 vehicle. Common hallway to shared storage room and washer and dryer. Upgrades over the past several years include siding, windows, some paint and flooring. This building is professionally managed and maintains full occupancy year round.

Sub-Type 4 plex

Style Side by Side, 2 Storey

Status Active

#### **Exterior**

Exterior Features Private Entrance, Private Yard

Lot Description Lawn, Front Yard, Low Maintenance Landscape, Landscaped

Roof Asphalt Shingle

Construction Wood Frame, Vinyl Siding

Foundation Poured Concrete