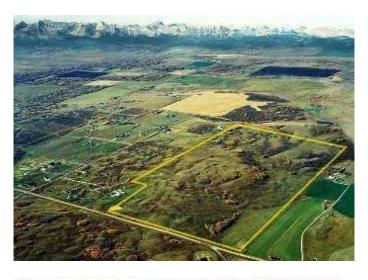

#### \$9,263,000

0 Bedroom, 0.00 Bathroom, Land on 308.00 Acres

NONE, Rural Rocky View County, Alberta

This Rare 308.7 acre parcel is situated 6.6 KM north of Hwy 1A on Lochend Road, bordered to the south by Willow Way subdivision is a great property for future development. A rare piece with rolling hills that will provided many home sites with a stunning mountain view.Sellers would look at vendor financing (VTB). This area is being identified as a future residential growth area in the Bearspaw area, Currently zoned AG, Prime development location. This property provides an excellent opportunity for a developer/investor 308 ACRES of land. It is inside the Bearspaw Area Structure Plan. . This land is extremely well situated to benefit from the continuing expansion around it. With each major announcement, the land becomes more valuable. In the MD of Rocky View ready for development to meet strong real estate demand in the surrounding areas. This property a 10-15 minutes from Calgary...