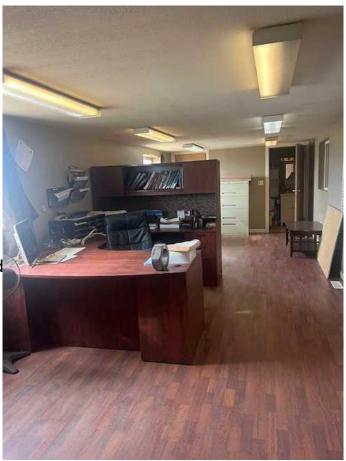

#### \$399,000

0 Bedroom, 0.00 Bathroom, Commercial on 0.73 Acres

NONE, High Level, Alberta

The perfect opportunity for your new business venture has just hit the market. 3000 sq.ft. metal clad shop on .73 acres, with 480 & 206 3 phase power, an overhead 2 ton crane and located close to Hwy 35 offering great exposure may be just what you are looking for. The shop offers a great reception/ office area, 1/2 bath & storage room. A mezzanine and some shelving in the shop offers ample room for storage. In addition to this, above the reception/office area is an amazing office area with large windows overlooking the shop area, a kitchenette, full bath & large closet. A 30' x 60' Coverall with 20 & 30 amp underground power, offers additional storage as well. For more information, call today.