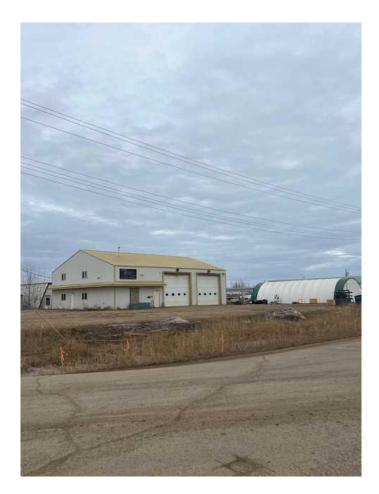

#### \$399,000

0 Bedroom, 0.00 Bathroom, Commercial on 0.73 Acres

NONE, High Level, Alberta

The perfect opportunity for your new business venture has just hit the market. 3000 sq.ft. metal clad shop on .73 acres, with 480 & 206 3 phase power, an overhead 2 ton crane and located close to Hwy 35 offering great exposure may be just what you are looking for. The shop offers a great reception/ office area, 1/2 bath & storage room. A mezzanine and some shelving in the shop offers ample room for storage. In addition to this, above the reception/office area is an amazing office area with large windows overlooking the shop area, a kitchenette, full bath & large closet. A 30' x 60' Coverall with 20 & 30 amp underground power, offers additional storage as well. For more information, call today.

## Exterior

| Lot Description | Street Lighting |
|-----------------|-----------------|
| Roof            | Metal           |
| Construction    | Metal Siding    |
| Foundation      | Poured Concrete |