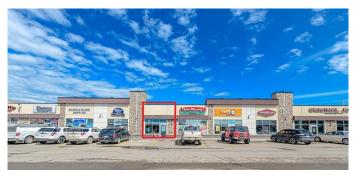

### \$32

0 Bedroom, 0.00 Bathroom, Commercial on 0.00 Acres

Mission Heights., Grande Prairie, Alberta

This retail location is situated in the South 40 Shopping Centre which is strategically located along 108 Street and 84

Avenue with some of the highest traffic counts in the Grande Prairie area. It is neighboring anchor tenants such as McDonald's,

Starbucks, No Frills, RBC, and Shoppers Drug Mart all within walking distance to medium and high-density residential. Position your business in the professional location it deserves. Call your Commercial Realtor© for more information or to book a showing today. (Base Rent 1,202 sq.ft @ \$32 PSF =