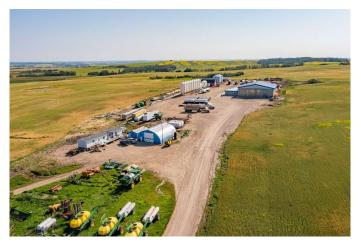

### \$1,700,000

2 Bedroom, 2.00 Bathroom, 1,209 sqft Agri-Business on 4.99 Acres

NONE, Rural Lacombe County, Alberta

This 4.99 +/- acre property is the perfect setup to run your business. Live and work on the same property ideally located just a 7-minute drive to Lacombe and east on Highway 12. The 11,400 sqft shop is ready to expand your business, built in 2014 by Eagle Builders. The shop is split into a 9000 sqft shop with precast insulated wall panels, overhead radiant heaters & 22 ft ceilings, 70 x 100 shop area,20 x 100 parts room including hydraulic manufacturing and tire service bay, 2 40 ft split overhead sunshine doors with openers and remotes, 2 18 x 18 overheads, 1 12 x 14 overhead mezzanine parts room, heavy spec 8-inch reinforced concrete floors capable of extreme heavy equipment capacities, in-floor graded drainage system, external concrete aprons at each overhead door extending 30 ft beyond each door, custom stainless steel wash station, LED lighting throughout, 4000 gal holding tank and variable rate pump and screw compressor and air-drying system plumbed throughout entirety of shop. The 2,400 sq ft +/- Office area includes 1 reception area, 5 offices and large lunchroom, infrared heat, forced air and air conditioning throughout the office. Other outbuildings include a 1664 Sq ft+/- Hip Roof Barn with mezzanine, power, container well, softener, 2024 pressure tank system, Well & Pump house with 14x14 door and a 40'x60' +/- Quonset with 14' door, insulation & heat (unit heater).

The SIR mobile home is 1290 +/- sqft with 2 bedroom+ den, 2 baths with a great deck for family BBQ's. Additionally, the acreage is surrounded by 155.92 acres of farmland that could be bought and combination with the property, each with their own title. This acreage is move in ready and waiting.