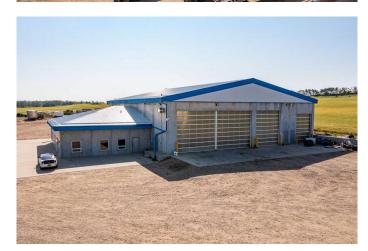

### \$1,700,000

2 Bedroom, 2.00 Bathroom, 1,209 sqft Agri-Business on 4.99 Acres

NONE, Rural Lacombe County, Alberta

This 4.99 +/- acre property is the perfect setup to run your business. Live and work on the same property ideally located just a 7-minute drive to Lacombe and east on Highway 12. The 11,400 sqft shop is ready to expand your business, built in 2014 by Eagle Builders. The shop is split into a 9000 sqft shop with precast insulated wall panels, overhead radiant heaters & 22 ft ceilings, 70 x 100 shop area,20 x 100 parts room including hydraulic manufacturing and tire service bay, 2 40 ft split overhead sunshine doors with openers and remotes, 2 18 x 18 overheads, 1 12 x 14 overhead mezzanine parts room, heavy spec 8-inch reinforced concrete floors capable of extreme heavy equipment capacities, in-floor graded drainage system, external concrete aprons at each overhead door extending 30 ft beyond each door, custom stainless steel wash station, LED lighting throughout, 4000 gal holding tank and variable rate pump and screw compressor and air-drying system plumbed throughout entirety of shop. The 2,400 sq ft +/- Office area includes 1 reception area, 5 offices and large lunchroom, infrared heat, forced air and air conditioning throughout the office. Other outbuildings include a 1664 Sq ft+/- Hip Roof Barn with mezzanine, power, container well, softener, 2024 pressure tank system, Well & Pump house with 14x14 door and a 40'x60' +/- Quonset with 14' door, insulation & heat (unit heater).