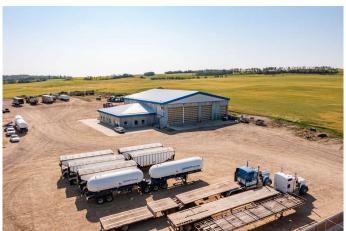

### \$1,700,000

2 Bedroom, 2.00 Bathroom, 1,209 sqft Agri-Business on 4.99 Acres

NONE, Rural Lacombe County, Alberta

This 4.99 +/- acre property is the perfect setup to run your business. Live and work on the same property ideally located just a 7-minute drive to Lacombe and east on Highway 12. The 11,400 sqft shop is ready to expand your business, built in 2014 by Eagle Builders. The shop is split into a 9000 sqft shop with precast insulated wall panels, overhead radiant heaters & 22 ft ceilings, 70 x 100 shop area,20 x 100 parts room including hydraulic manufacturing and tire service bay, 2 40 ft split overhead sunshine doors with openers and remotes, 2 18 x 18 overheads, 1 12 x 14 overhead mezzanine parts room, heavy spec 8-inch reinforced concrete floors capable of extreme heavy equipment capacities, in-floor graded drainage system, external concrete aprons at each overhead door extending 30 ft beyond each door, custom stainless steel wash station, LED lighting throughout, 4000 gal holding tank and variable rate pump and screw compressor and air-drying system plumbed throughout entirety of shop. The 2,400 sq ft +/- Office area includes 1 reception area, 5 offices and large lunchroom, infrared heat, forced air and air conditioning throughout the office. Other outbuildings include a 1664 Sq ft+/- Hip Roof Barn with mezzanine, power, container well, softener, 2024 pressure tank system, Well & Pump house with 14x14 door and a 40'x60' +/- Quonset with 14' door, insulation & heat (unit heater).