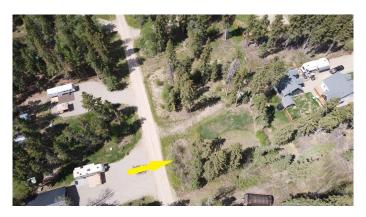

#### \$49,900

0 Bedroom, 0.00 Bathroom, Land on 0.19 Acres

NONE, Brightsand Lake, Saskatchewan

RVs allowed with municipal approval. Lake lot for sale at Brightsand Lake, Saskatchewan. Lot 807 is located on the east side of beautiful Brightsand Lake in the Hamlet of Evergreen. It is a 90 minute drive north east of Lloydminster and about a 2 &1/2 hour drive from Saskatoon. Power is adjacent to the property. This lot has plenty of trees, some of it was partially cleared & built up with clay and gravel. Also located at Brightsand Lake is the Regional Park with sandy beaches, a restaurant, golf course, camp grounds, play grounds and boat launch. The towns of St.Walburg and Turtleford are only short drives for groceries and gas for the boat.

### **Community Information**

Address 807 Brightsand Crescent

Subdivision NONE

City Brightsand Lake
County Saskcatchewan

Province Saskatchewan

Postal Code S0M 0H0

**Exterior** 

Lot Description Rectangular Lot, Treed