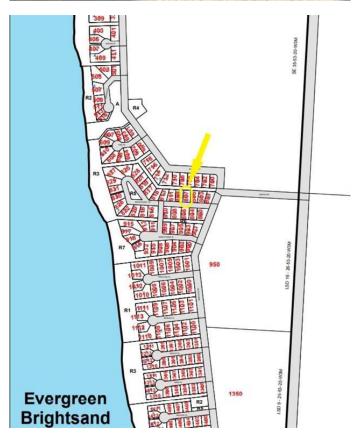

#### \$49,900

0 Bedroom, 0.00 Bathroom, Land on 0.19 Acres

NONE, Brightsand Lake, Saskatchewan

RVs allowed with municipal approval. Lake lot for sale at Brightsand Lake, Saskatchewan. Lot 807 is located on the east side of beautiful Brightsand Lake in the Hamlet of Evergreen. It is a 90 minute drive north east of Lloydminster and about a 2 &1/2 hour drive from Saskatoon. Power is adjacent to the property. This lot has plenty of trees, some of it was partially cleared & built up with clay and gravel. Also located at Brightsand Lake is the Regional Park with sandy beaches, a restaurant, golf course, camp grounds, play grounds and boat launch. The towns of St.Walburg and Turtleford are only short drives for groceries and gas for the boat.

### **Community Information**

Address 807 Brightsand Crescent

Subdivision NONE

City Brightsand Lake
County Saskcatchewan

Province Saskatchewan

Postal Code S0M 0H0

**Exterior** 

Lot Description Rectangular Lot, Treed