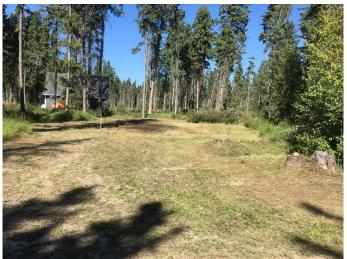

#### \$49,900

0 Bedroom, 0.00 Bathroom, Land on 0.19 Acres

NONE, Brightsand Lake, Saskatchewan

RVs allowed with municipal approval. Lake lot for sale at Brightsand Lake, Saskatchewan. Lot 807 is located on the east side of beautiful Brightsand Lake in the Hamlet of Evergreen. It is a 90 minute drive north east of Lloydminster and about a 2 &1/2 hour drive from Saskatoon. Power is adjacent to the property. This lot has plenty of trees, some of it was partially cleared & built up with clay and gravel. Also located at Brightsand Lake is the Regional Park with sandy beaches, a restaurant, golf course, camp grounds, play grounds and boat launch. The towns of St.Walburg and Turtleford are only short drives for groceries and gas for the boat.

### **Community Information**

Address 807 Brightsand Crescent

Subdivision NONE

City Brightsand Lake
County Saskcatchewan

Province Saskatchewan

Postal Code S0M 0H0

**Exterior** 

Lot Description Rectangular Lot, Treed