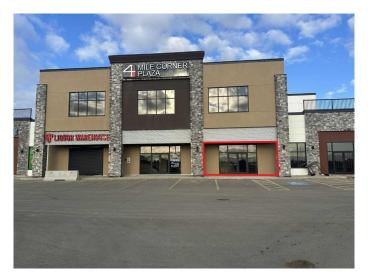

### \$28

0 Bedroom, 0.00 Bathroom, Commercial on 0.00 Acres

NONE, Clairmont, Alberta

This retail location is situated off Highway 43 just north of Grande Prairie in a highly visible location. Position your business in the professional plaza it deserves. Call your Commercial Realtor© for more information or to book a showing today. (Base Rent 1,711 SF @\$28 PSF = \$3,992.33/month. Additional Rent: 1,711 SF @ \$10.00 PSF = \$1,425.83/month; Total Monthly Payment: \$5,418.16 plus GST.

## **Community Information**

Address 3, 15502b 101 Street

Subdivision NONE

City Clairmont

County Grande Prairie No. 1, County of

Province Alberta
Postal Code T8V 0P7