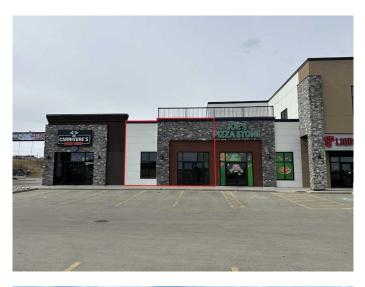

#### \$32

0 Bedroom, 0.00 Bathroom, Commercial on 0.00 Acres

NONE, Clairmont, Alberta

This retail location is situated off Highway 43 just north of Grande Prairie in a highly visible location. Position your business in the professional plaza it deserves. Call your Commercial Realtor© for more information or to book a showing today. (Base Rent 795 SF @\$32 PSF = \$2,120.00/month. Additional Rent: 795 SF @ \$10.00 PSF = \$662.50/month; Total Monthly Payment: \$2,782.50 plus GST.