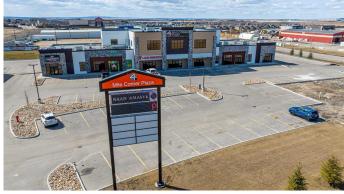

#### \$32

0 Bedroom, 0.00 Bathroom, Commercial on 0.00 Acres

NONE, Clairmont, Alberta

This retail location is situated off Highway 43 just north of Grande Prairie in a highly visible location. Position your business in the professional plaza it deserves. Call your Commercial Realtor© for more information or to book a showing today. (Base Rent 795 SF @\$32 PSF = \$2,120.00/month. Additional Rent: 795 SF @ \$10.00 PSF = \$662.50/month; Total Monthly Payment: \$2,782.50 plus GST.

### **Community Information**

| Address     | 7, 15502b 101 Street            |
|-------------|---------------------------------|
| Subdivision | NONE                            |
| City        | Clairmont                       |
| County      | Grande Prairie No. 1, County of |
| Province    | Alberta                         |
| Postal Code | T8V 0P7                         |