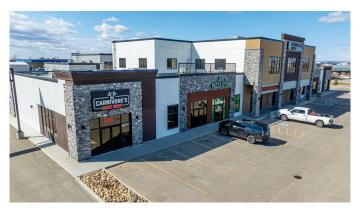

#### \$32

0 Bedroom, 0.00 Bathroom, Commercial on 0.00 Acres

NONE, Clairmont, Alberta

This retail location is situated off Highway 43 just north of Grande Prairie in a highly visible location. Position your business in the professional plaza it deserves. Call your Commercial Realtor© for more information or to book a showing today. (Base Rent 795 SF @\$32 PSF = \$2,120.00/month. Additional Rent: 795 SF @ \$10.00 PSF = \$662.50/month; Total Monthly Payment: \$2,782.50 plus GST.