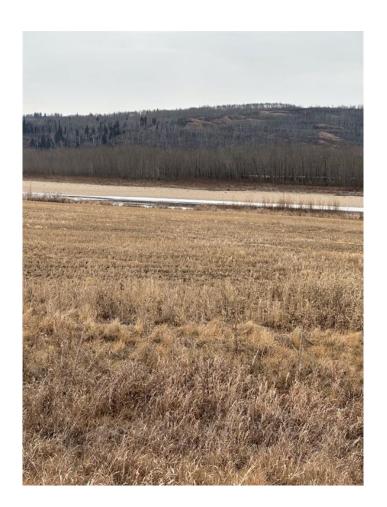

#### \$129,900

0 Bedroom, 0.00 Bathroom, Land on 4.05 Acres

NONE, Rural Birch Hills County, Alberta

River Front Property Located on the Smoky River Just Northeast of Watino. This is your chance to own your own piece of land next to a river that you would be able to enjoy as well. Don't let this chance slip away call today.