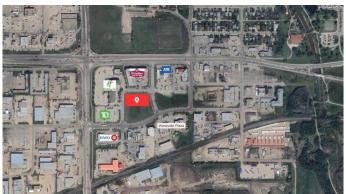

## \$795,000

0 Bedroom, 0.00 Bathroom, Land on 1.06 Acres

Westside Park., Grande Prairie, Alberta

Excellent high visibility, high traffic location near the new Grande Prairie Regional Hospital, GPRC, the Airport, and Downtown. 1.06 acres surrounded by hotels, banking, office & retail buildings, restaurants, spas. Seller will build to suit if desired.

# **Community Information**

Address 10605 99 Avenue
Subdivision Westside Park.
City Grande Prairie
County Grande Prairie

Province Alberta
Postal Code T8V 8E8