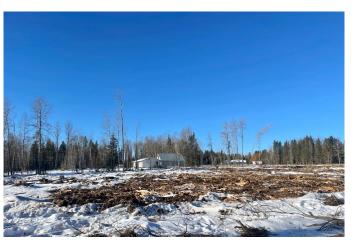

#### \$333,000

2 Bedroom, 1.00 Bathroom, 730 sqft Residential on 11.91 Acres

Edson, Edson, Alberta

Charming acreage in Edson with tons of development potential! An amazing place to build your dream home! (11.91 acres)

#### **Essential Information**

MLS® # A2124317 Price \$333,000

Bedrooms 2 Bathrooms 1.00

Full Baths 1

Square Footage 730

Acres 11.91

Year Built 1947

Type Residential Sub-Type Detached