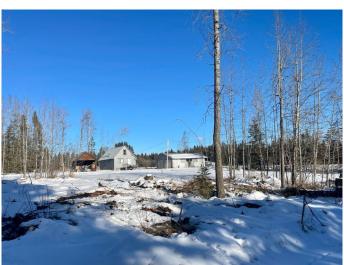

#### \$333,000

2 Bedroom, 1.00 Bathroom, 730 sqft Residential on 11.91 Acres

Edson, Edson, Alberta

Charming acreage in Edson with tons of development potential! An amazing place to build your dream home! (11.91 acres)

#### **Essential Information**

MLS® # A2124317 Price \$333,000

Bedrooms 2 Bathrooms 1.00

Full Baths 1

Square Footage 730

Acres 11.91

Year Built 1947

Type Residential Sub-Type Detached