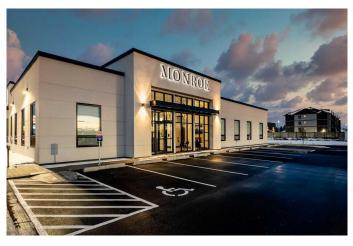

# \$850 - 3440 Fairway Plaza Road S, Lethbridge

MLS® #A2125062

#### \$850

0 Bedroom, 0.00 Bathroom, Commercial on 0.00 Acres

Fairmont, Lethbridge, Alberta

Professional business studios and unit options. Ideal for independent practitioners and for established businesses who are looking to downsize or don't need a large space. Also great for a second location, satellite, or small franchise. Ranging from 1200sf - nine offices/studios .Built for personal and professional services, or small retail. Think one stop location for clients to come and get all their services in one place - Luxury personal service mall. The Monroe building creates the opportunity for multiple tenants to operate in one location, giving clients ease of access to all of these services in one place. More convenience for clients. More exposure for businesses. These private luxury turnkey spaces were designed to elevate your brand and client experience. All without the large overhead and high upfront costs. Located in a new up and coming business hub in the south with new developments underway and close to popular shopping amenities with tons of FREE parking for your clients! A collective space with other like minded business owners. When determining space requirements, think